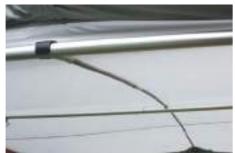

# **POLED AWNING WITHOUT ADJUSTABLE LEGS**

When the ground slopes upwards away from the caravan, the front legs are pushed upwards pulling the back of the awning away from the caravan.

# **POLED AWNING WITH ADJUSTABLE LEGS**

When the ground slopes upwards away from the caravan, the legs can be made shorter maintaining a close fit against the caravan

When the ground slopes downwards away from the caravan, the front legs drop making the back of the awning too close to the caravan.

When the ground slopes downwards away from the caravan, the legs can be made longer maintaining a close fit against the caravan.

Extremely light and easy to handle, Weathershield™ 150D promises superfast set-up and take-down every time. Highly durable and weather-resistant too, this lightweight material offers great value with no compromises.