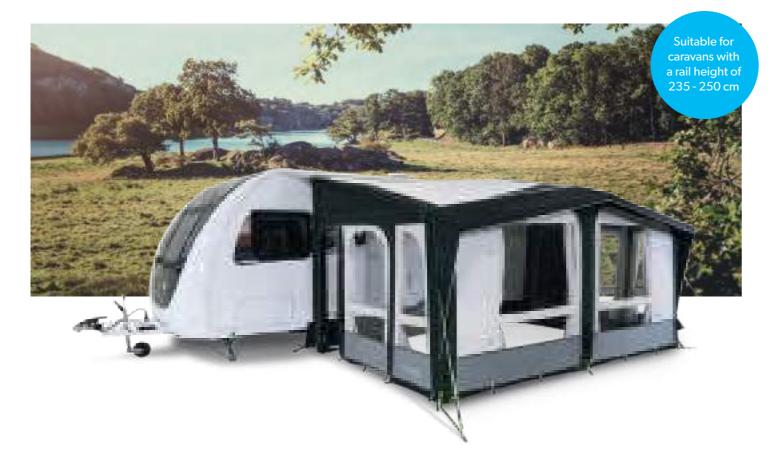

Ref. No. 9120000014

Suitable for

caravans with

a rail height of 235 - 250 cm

Sabre LINK

MOBILE LIVING MADE EASY — 21

**GRANDE AIR PRO** 

**DOUBLE THE LIVEABLE SPACE OF YOUR PITCH** 

QuickPitch™ webbing straps, roll-to-side front panels, Its generous 3 m depth and Dual-Pitch™ roof create a wonderful Weathershield™ Pro fabric and single point inflation are just some sense of space – simply zip-on optional extensions to either or both

SINGLE POINT INFLATION

inflation point.

Single Point Inflation AirFrame awnings

inflate entirely from just one external

of the stand-out features that make the Grande AIR Pro the perfect sides to accommodate friends and family.