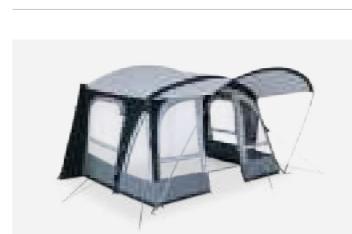

# FRONTIER AIR PRO 300

# **EXTENDED LIVING FOR ALL**

If it's space that you require then the Frontier AIR Pro is the ultimate inflatable awning. At 7 m wide and 3 m deep, it's one of the largest Enjoy the convenience of a door at each end of the awning front and

Dometic AIR awnings, it is inflated through a single inflation point. awnings available. Sharing the same easy set-up as other Kampa additional zipped panels for easy access to any obstructed lockers.

### **EXTENSION REAR PANEL**

Each of the end extensions features a window in the rear panel. The rear panels also have zipped access to any lockers behind them.

# **MESH FLYSCREEN**

A large secondary mesh panel behind the right and left-hand side windows provides relief in hot weather.

# **ZIP-OUT FRONT PANELS**

Front panels can be zipped out to reduce weight and open the awning up veranda style.

# **FRONTIER AIR PRO 300**

AW1001

Ref. No. 9120000009

For full technical data see p. 62