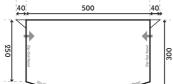

Width 90 cm | Depth 67 cm | Height 140 cm / Model No. ST0113

**GRANDE AIR PRO** 

Grande AIR

Pro 390

AW1018

9120000013

390

300

185 235 - 250

99 x 56 x 33

27

19.5

Weathershield™ Pro

R/H window L/H & R/H doors

Grande AIR

Pro 330

AW1019

9120000014

330

300

185

235 - 250

99 x 56 x 33

26.5

18.02

Weathershield™ Pro

R/H window

L/H & R/H doors

AA1001

| TECHNICAL DATA              | Q                              |                                |                               | 1                             |                               |                      |
|-----------------------------|--------------------------------|--------------------------------|-------------------------------|-------------------------------|-------------------------------|----------------------|
| INFLATABLE AWNINGS          | CLUB AIR A                     | LL-SEASON                      |                               | CLUB AIR PRO                  |                               | FRONTIER AIR PRO     |
| Product name                | Club AIR<br>All-Season 330     | Club AIR<br>All-Season 390     | Club AIR Pro<br>330           | Club AIR Pro<br>390           | Club AIR Pro<br>450           | Frontier AIR Pro 300 |
| Model no.                   | AW1014                         | AW1013                         | AW1022                        | AW1021                        | AW1020                        | AW1001               |
| Ref. no.                    | 9120000005                     | 9120000004                     | 9120000017                    | 9120000016                    | 9120000015                    | 9120000009           |
| Awning width (cm)           | 330                            | 390                            | 330                           | 390                           | 450                           | 700                  |
| Awning depth (cm)           | 275                            | 275                            | 275                           | 275                           | 275                           | 300                  |
| Highest point at front (cm) | 220                            | 220                            | 220                           | 220                           | 220                           | 185                  |
| Connection height (cm)      | 235 - 250                      | 235 - 250                      | 235 - 250                     | 235 - 250                     | 235 - 250                     | 235 - 250            |
| Pack size (L × W × H cm)    | 99 x 56 x 37 /<br>99 x 13 x 33 | 99 x 56 x 41 /<br>99 x 13 x 33 | 99 x 56 x 33                  | 99 x 56 x 33                  | 99 x 56 x 35                  | 110 x 45 x 45        |
| Weight (kg)                 | 27.6 / 8.34                    | 31.7 / 9.6                     | 26.1                          | 27.7                          | 30.5                          | 37.8                 |
| Min. weight* (kg)           | 21.2                           | 22.64                          | 16.68                         | 17.58                         | 18.82                         | 30.74                |
| Material                    | Weathershield™<br>All-Season   | Weathershield™<br>All-Season   | Weathershield™<br>Pro         | Weathershield™<br>Pro         | Weathershield™<br>Pro         | Weathershield™ Pro   |
| / Key features              |                                |                                |                               |                               |                               |                      |
| Single Point Inflation™     | •                              | •                              | •                             | •                             | •                             | •                    |
| Dual-Pitch™ roof system     | •                              | •                              | •                             | •                             | •                             | •                    |
| QuickPitch™ guying system   | •                              | •                              | •                             | •                             | •                             | •                    |
| Limpet™ ready               | •                              | •                              | •                             | •                             | •                             | •                    |
| SabreLink™ ready            | •                              | •                              | •                             | •                             | •                             | •                    |
| Double mud wall             | -                              | -                              | -                             | -                             | -                             | -                    |
| Flyscreen panels            | R/H window<br>L/H & R/H doors  | R/H window<br>L/H & R/H doors  | R/H window<br>L/H & R/H doors | R/H window<br>L/H & R/H doors | R/H window<br>L/H & R/H doors | L/H & R/H windows    |
| Zip-out front panels        | •                              | •                              | •                             | •                             | •                             | •                    |
| Roll-to-side front panels   | ٠                              | ٠                              | •                             | •                             | •                             | •                    |
| Zip-out side panels         | •                              | •                              | •                             | •                             | •                             | -                    |
| Curtains / Blinds           | Curtains                       | Curtains                       | Curtains                      | Curtains                      | Curtains                      | Curtains             |
| Scope of delivery           |                                |                                |                               |                               |                               |                      |
| Draught skirt               | •                              | •                              | •                             | •                             | •                             | •                    |
| Hand pump                   | •                              | •                              | •                             | •                             | •                             | •                    |
| Pegs                        | •                              | •                              | •                             | •                             | •                             | •                    |
| Storm straps                | •                              | •                              | -                             | -                             | -                             | -                    |
| / Optional extras           |                                |                                |                               |                               |                               |                      |
| Extensions                  | L/H: AA0006<br>R/H: AA0007     | L/H: AA0006<br>R/H: AA0007     | L/H: AA0010<br>R/H: AA0011    | L/H: AA0010<br>R/H: AA0011    | L/H: AA0010<br>R/H: AA0011    | -                    |
| All-Season AIR tall annexe  | CE7378                         | CE7378                         | -                             | -                             | -                             | -                    |
| Pro AIR tall annexe         | -                              | -                              | CE7379                        | CE7379                        | CE7379                        | -                    |
| Pro AIR annexe              | -                              | -                              | CE7311                        | CE7311                        | CE7311                        | -                    |
| Pro AIR conservatory        | -                              | -                              | CE7380                        | CE7380                        | CE7380                        | -                    |
| Canopy / Sun wing           | AA0014                         | AA0013                         | AA0017                        | AA0016                        | AA0015                        | CE7024               |
| Mesh panel set              | AA2001                         | AA2002                         | AA2001                        | AA2002                        | AA2003                        | CE7407               |
| Side wall set               | -                              | -                              | -                             | -                             | -                             | -                    |
| Continental carpet          | 111759                         | 111760                         | 111759                        | 111760                        | 111761                        | 111736, Ext: 111754  |
| Easy tread carpet           | -                              | -                              | -                             | -                             | -                             | -                    |
| Roof lining                 | AA1004                         | AA1005                         | AA1004                        | AA1005                        | AA1006                        | CE7419               |