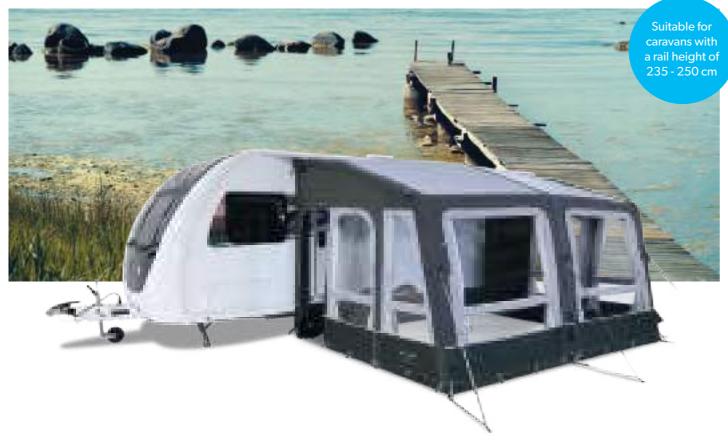

# KAMPA DOMETIC AIRFRAME

# QUICK AND SECURE - OUR GROUNDBREAKING INNOVATION HAS **REVOLUTIONISED TOURING**

The patented AirFrame technology in Kampa Dometic inflatable awnings will transform your touring experience. Conventional steel and fibreglass awning poles are replaced with interlinked inflatable your vehicle with no other attachment needed. For optimal awning AirPoles, enabling you to inflate the entire awning from a single external point. Conveniently, the AirFrame is always attached to a Downdraught hand pump and for maximum convenience, simply the awning for a quick and easy setup. And not only is the AirFrame plug in the optional Gale 12 V pump. extremely strong, it can flex in the wind too, so you'll never break or

bend a pole. Plus, with no metal or fibreglass poles there's nothing to damage your motorhome, as the AirPoles simply rest against performance inflate the awning to 9 psi. Each awning comes with

caravans with a rail height of 235 - 250 cm