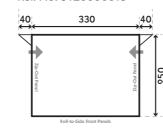

# **ROLL-TO-SIDE FRONT PANEL**

The front panels can be rolled to the side opening the front up, or alternatively zipped halfway down to let air in without compromising security.

# **ROLL-TO-SIDE FRONT PANELS**

The front panels can be rolled to the side opening the front up, or alternatively zipped halfway down to let air in without compromising security.