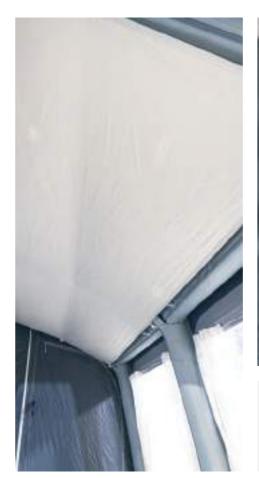

# **UNIVERSAL INNER TENT**

Model No. CE7401

For full technical data see p. 75

Recommended for early and late season use to minimise the effects of condensation.

| Roof Lining            | Code     |
|------------------------|----------|
| Club AIR 330           | AA1004   |
| Club AIR 390           | AA1005   |
| Club AIR 450           | AA1006   |
| Frontier AIR 300       | CE7444   |
| Grande AIR 330         | AA1001   |
| Grande AIR 390         | CE7422   |
| Ace AIR All-Season 400 | CE7448   |
| Ace AIR 300            | CE7419   |
| Ace AIR 400            | CE7420   |
| Ace AIR 500            | CE7421   |
| Rally AIR 200          | CE7415   |
| Rally AIR 260          | CE7416   |
| Rally AIR 330          | CE7417   |
| Rally AIR 390          | CE7418   |
| Mobil AIR 361/391      | AA1018   |
| Ace Pro 400            | CE740429 |
| Rally Pro 200          | CE740421 |
| Rally Pro 260          | CE740423 |
| Rally Pro 330          | CE740425 |
| Rally Pro 390          | CE740427 |