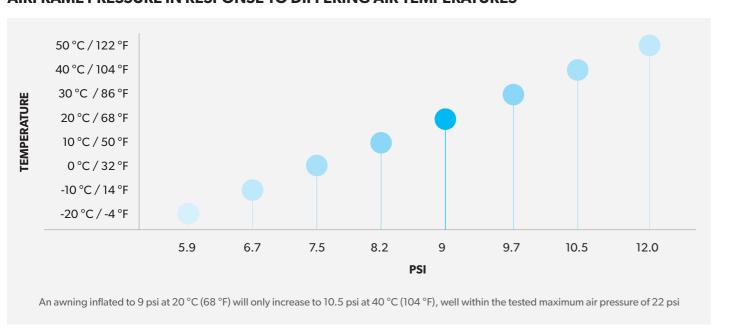

# **AIRFRAME CONSTRUCTION**

The AirFrame is incredibly durable, each AirPole is made of a strong TPU inflation tube zipped into a reinforced laminated oxford polyester/PE cover, which is then zipped into a heavy-duty polyester sleeve in the awning. Tested to 22 psi, the AirFrame system best functions when inflated to 9 psi.

# **RELIABLE TECHNOLOGY**

Kampa Dometic AirPoles are well protected and require no maintenance. Inflatable awnings are considerably lighter, and with no poles to snap, the AirFrame is also far more durable than conventional poles. The AirFrame is suitable for both hot and cold climates as well as extreme changes in temperature.