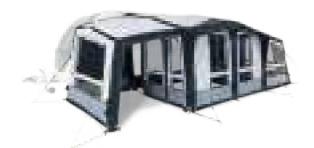

# **CLUB AIR ALL-SEASON**

## THE AWNING FOR EVERY ENVIRONMENT

Ideal on a seasonal pitch or for touring in warmer climates. The new Club AIR All-Season boasts a striking Dual-Pitch™ roof apex, offering a unique aesthetic and masses of headroom, whilst the 2.75 metre depth means you'll never be short on space.

The front and side panels can be completely zipped out, veranda style, for fresh ventilation and to lighten the load. The new zip-on front canopy completes the look and provides plenty of relief on hot summer days.