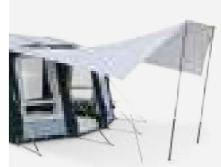

# FRONTIER AIR PRO 300

# **EXTENDED LIVING FOR ALL**

If it's space that you require then the Frontier AIR Pro is the ultimate inflatable awning. At 7 m wide and 3 m deep, it's one of the largest Enjoy the convenience of a door at each end of the awning front and

Dometic AIR awnings, it is inflated through a single inflation point. awnings available. Sharing the same easy set-up as other Kampa additional zipped panels for easy access to any obstructed lockers.