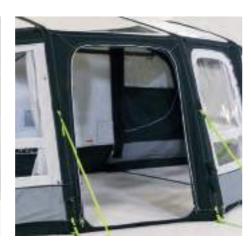

# **LIMPET™ READY**

Pre-punched holes ready to attach the rear wall of the awning to the vehicle using Limpet Fix technology.

**AIRFRAMETM** 

**QUICKPITCH™ GUYING SYSTEM** 

**DUAL-PITCHTM ROOF SYSTEM** 

SABRELINK™ READY

# **LIMPET™ FIX KIT**

Fix the rear wall of your awning to your vehicle by simply attaching the limpet through the pre-cut holes in the rear of the awning and fastening to smooth surface. Suitable for most awnings. Supplied in packs of eight.