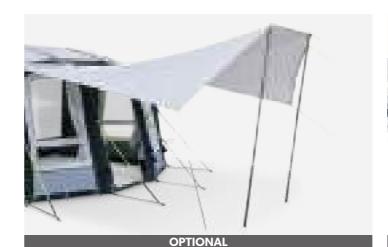

A generous clip-on canopy uses aluminium anodised poles to create a large shaded area, keeping you comfortable and protected.

Sun Wing 300 / Model No. CE7024

For full technical data see p. 72

**SUN WING** 

# **SUN WING**

This clip-on canopy creates a large shaded area to keep you comfortable on sunny days.

Sun Wing 300 / Model No. CE7024 Sun Wing 400 / Model No. CE7026 Sun Wing 500 / Model No. CE7028

AW1015

## **SUN WING**

A generous clip-on canopy uses aluminium anodised poles to create a large shaded area, keeping you comfortable and protected.

Sun Wing 400 / Model No. CE7026