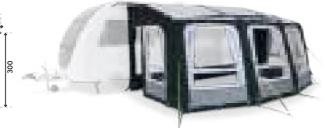

# FRONTIER AIR PRO 300

# **EXTENDED LIVING FOR ALL**

If it's space that you require then the Frontier AIR Pro is the ultimate inflatable awning. At 7 m wide and 3 m deep, it's one of the largest Enjoy the convenience of a door at each end of the awning front and

Dometic AIR awnings, it is inflated through a single inflation point. awnings available. Sharing the same easy set-up as other Kampa additional zipped panels for easy access to any obstructed lockers.