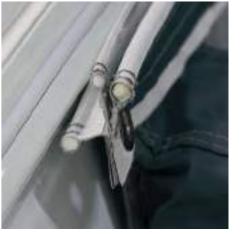

# **LIMPET™ FIX KIT**

Fix the rear wall of your awning to your vehicle by simply attaching the limpet through the pre-cut holes in the rear of the awning and fastening to smooth surface. Suitable for most awnings. Supplied in packs of eight.

Limpet™ Fix Kit / Model No. AC0320 Limpet<sup>™</sup> Hole Punch / Model No. AC0322

**COMFORT FIRENZE** Model No. FT0300

**STABLE** 

**FIRENZE** 

Model No. FT0312

**LUXURY FIRENZE** Chair / Model No. FT0302 Footrest / Model No. FT0314