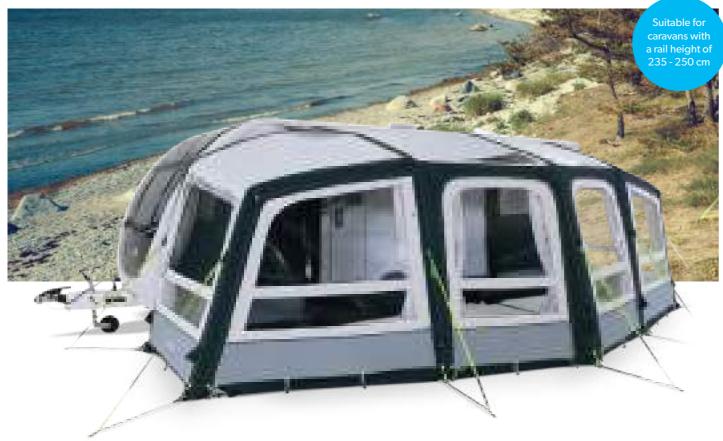

Ref. No. 9120000014

Suitable for

caravans with

a rail height of 235 - 250 cm

Sabre LINK

MOBILE LIVING MADE EASY — 21

**GRANDE AIR PRO** 

**DOUBLE THE LIVEABLE SPACE OF YOUR PITCH** 

QuickPitch™ webbing straps, roll-to-side front panels, Its generous 3 m depth and Dual-Pitch™ roof create a wonderful Weathershield™ Pro fabric and single point inflation are just some sense of space – simply zip-on optional extensions to either or both

SINGLE POINT INFLATION

inflation point.

Single Point Inflation AirFrame awnings

inflate entirely from just one external

of the stand-out features that make the Grande AIR Pro the perfect sides to accommodate friends and family.

MESH FLYSCREEN

hot weather.

A large secondary mesh panel behind the

right-hand side window provides relief in

complement to your caravan.

QUICKPITCH™ GUYING SYSTEM

Heavy-duty straps can be pegged out in

seconds. Peg the bottom strap taut and

# **DOUBLE MUD WALL**

STORM STRAPS

Tough double mud wall directs rain water away from the awning, keeping the ground around the pegging points dry and the awning secure.

**EXTERNAL BLINDS** 

All windows have external zipped blinds for added protection and privacy.