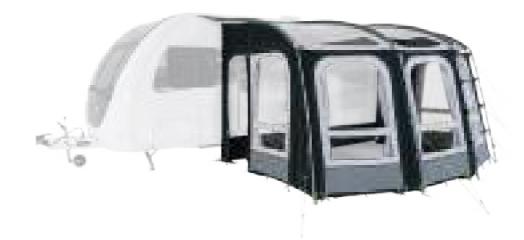

# **RALLY AIR PRO**

# **TOURING CHANGED FOREVER**

improvements and is packed full of the latest awning innovations to on annexes – with the Rally AIR Pro, friends and family are always enhance your touring experience. Its Weathershield™ Pro material, crystal clear windows and additional ventilation create a comfortable awning can be tailored to your needs with mesh panel sets, storm living space wherever you pitch-up. Not forgetting Kampa Dometic's straps and many more accessories. unique Single Point Inflation system and QuickPitch™ webbing straps which ensure a fast and easy set-up every time.

The iconic Rally AIR Pro benefits from years of continuous design Easily swap the interchangeable side panels for up to two zipwelcome. Ideal for weekend breaks and longer holidays, this versatile