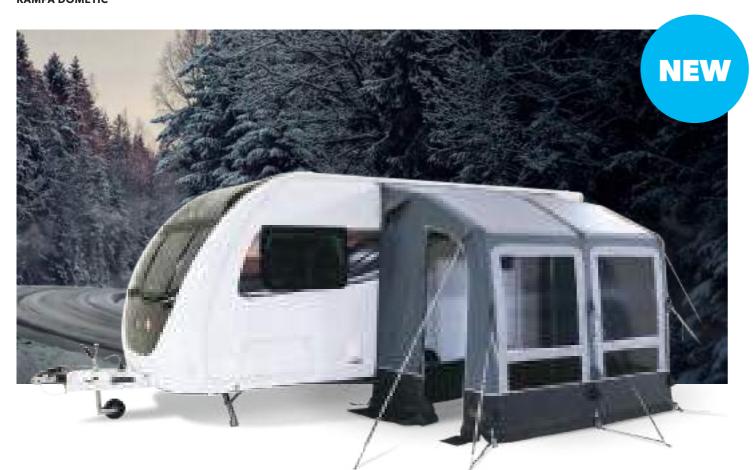

# **WINTER AIR PVC 260**

**NOW THERE'S NO OFF-SEASON** 

complete with snow support poles, a double mud wall, storm straps conditions. While the new triple beading means this awning is equally and tarzan pegs as standard. Its super tough Weathershield™ PVC suited to both motorhomes and caravans.

The world's first inflatable winter awning, Winter AIR PVC comes material ensures this awning stands up to the most extreme snowy

# **PREPARED FOR ANYTHING**

The Winter AIR PVC has been designed from top to bottom to support your winter adventures. In anticipation of the demanding weather conditions you may face, the world's first purpose built inflatable winter awning has everything you need to thrive in the most challenging of conditions.

# **WINTER AIR PVC 260 S**

**AW1016** 

Ref. No. 9120000007

Suitable for caravans & a rail height of 235 - 250 cm

# **WINTER AIR PVC 260 L** AW1017

Ref. No. 9120000008

Suitable for caravans & notorhomes with a rail height of 250 - 265 cm

NEW