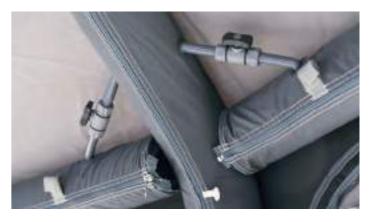

# SINGLE POINT INFLATION

Individual AirPoles are linked together allowing the entire awning to be inflated from a single external inflation point. The entire AirFrame is easily deflated through quick release deflation valves at the base of each leg; as each AirPole is connected there is no need to deflate each AirPole individually. So, as well as being the easiest awnings to set-up, the user-friendly Kampa Dometic awnings are also the easiest to take down.