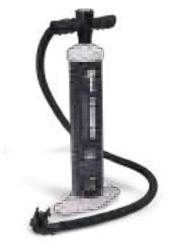

# **DOWNDRAUGHT 2.2**

2.2 I one-way manual hand pump supplied with all AIR awnings.

Model No. PU0209