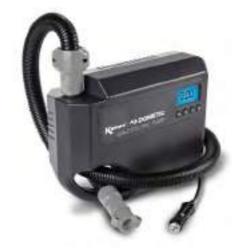

**GALE ELECTRIC PUMP** 

12 V Electric Pump. Suitable for all Kampa Dometic AirFrame products.

Gale Electric Pump / Model No. PU0165 Gale Carry Bag / Model No. PU0166