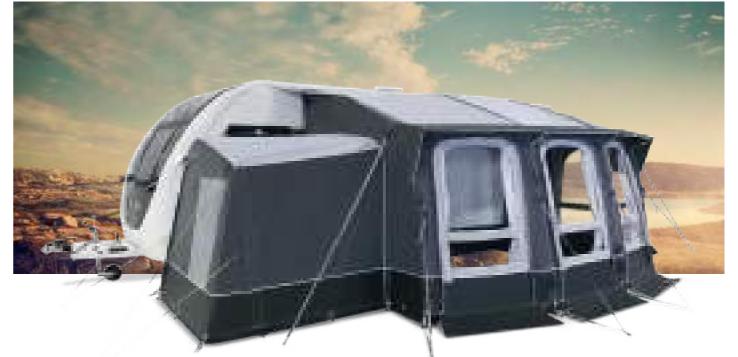

# **GRANDE AIR ALL-SEASON**

SPACIOUS TOURING ALL YEAR ROUND

Season material, this awning is perfectly suited to seasonal pitching on and inflate. Each extension increases the total awning width by and touring in extreme weather. From the wettest places in Europe 1.9 m while maintaining the awning's generous height and depth to the sunniest parts of Australia, this awning won't let you down. throughout.

Constructed with ultra-rugged and UV resistant Weathershield™ All- Optional extensions can be fitted to either or both sides. Simply zip-

SINGLE POINT INFLATION

Single Point Inflation AirFrame awnings inflate entirely from just one external inflation point.