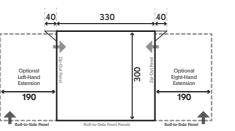

# **CLUB AIR ALL-SEASON EXTENSION**

Optional extensions can be fitted to either or both sides of the awning. Simply zip-on and inflate from a single point. Each extension increases the total awning width by 1.9 m whilst maintaining the awning's generous height and depth. Toggle-in the optional inner tent for an additional sleeping space.

L/H Extension / Model No. AA0006 R/H Extension / Model No. AA0007