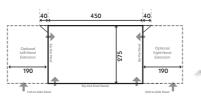

185 235 - 250

99 x 56 x 33

27

19.5

Weathershield™ Pro

R/H window L/H & R/H doors

Grande AIR

Pro 330

AW1019

9120000014

330

300

185

235 - 250

99 x 56 x 33

26.5

18.02

Weathershield™ Pro

R/H window

L/H & R/H doors

AA1001

| TECHNICAL DATA              | Q                              |                                |                               | 1                             |                               |                      |
|-----------------------------|--------------------------------|--------------------------------|-------------------------------|-------------------------------|-------------------------------|----------------------|
| INFLATABLE AWNINGS          | CLUB AIR A                     | LL-SEASON                      |                               | CLUB AIR PRO                  |                               | FRONTIER AIR PRO     |
| Product name                | Club AIR<br>All-Season 330     | Club AIR<br>All-Season 390     | Club AIR Pro<br>330           | Club AIR Pro<br>390           | Club AIR Pro<br>450           | Frontier AIR Pro 300 |
| Model no.                   | AW1014                         | AW1013                         | AW1022                        | AW1021                        | AW1020                        | AW1001               |
| Ref. no.                    | 9120000005                     | 9120000004                     | 9120000017                    | 9120000016                    | 9120000015                    | 9120000009           |
| Awning width (cm)           | 330                            | 390                            | 330                           | 390                           | 450                           | 700                  |
| Awning depth (cm)           | 275                            | 275                            | 275                           | 275                           | 275                           | 300                  |
| Highest point at front (cm) | 220                            | 220                            | 220                           | 220                           | 220                           | 185                  |
| Connection height (cm)      | 235 - 250                      | 235 - 250                      | 235 - 250                     | 235 - 250                     | 235 - 250                     | 235 - 250            |
| Pack size (L × W × H cm)    | 99 x 56 x 37 /<br>99 x 13 x 33 | 99 x 56 x 41 /<br>99 x 13 x 33 | 99 x 56 x 33                  | 99 x 56 x 33                  | 99 x 56 x 35                  | 110 x 45 x 45        |
| Weight (kg)                 | 27.6 / 8.34                    | 31.7 / 9.6                     | 26.1                          | 27.7                          | 30.5                          | 37.8                 |
| Min. weight* (kg)           | 21.2                           | 22.64                          | 16.68                         | 17.58                         | 18.82                         | 30.74                |
| Material                    | Weathershield™<br>All-Season   | Weathershield™<br>All-Season   | Weathershield™<br>Pro         | Weathershield™<br>Pro         | Weathershield™<br>Pro         | Weathershield™ Pro   |
| / Key features              |                                |                                |                               |                               |                               |                      |
| Single Point Inflation™     | •                              | •                              | •                             | •                             | •                             | •                    |
| Dual-Pitch™ roof system     | •                              | •                              | •                             | •                             | •                             | •                    |
| QuickPitch™ guying system   | •                              | •                              | •                             | •                             | •                             | •                    |
| Limpet™ ready               | •                              | •                              | •                             | •                             | •                             | •                    |
| SabreLink™ ready            | •                              | •                              | •                             | •                             | •                             | •                    |
| Double mud wall             | -                              | -                              | -                             | -                             | -                             | -                    |
| Flyscreen panels            | R/H window<br>L/H & R/H doors  | R/H window<br>L/H & R/H doors  | R/H window<br>L/H & R/H doors | R/H window<br>L/H & R/H doors | R/H window<br>L/H & R/H doors | L/H & R/H windows    |
| Zip-out front panels        | •                              | •                              | •                             | •                             | •                             | •                    |
| Roll-to-side front panels   | ٠                              | ٠                              | •                             | •                             | •                             | •                    |
| Zip-out side panels         | •                              | •                              | •                             | •                             | •                             | -                    |
| Curtains / Blinds           | Curtains                       | Curtains                       | Curtains                      | Curtains                      | Curtains                      | Curtains             |
| Scope of delivery           |                                |                                |                               |                               |                               |                      |
| Draught skirt               | •                              | •                              | •                             | •                             | •                             | •                    |
| Hand pump                   | •                              | •                              | •                             | •                             | •                             | •                    |
| Pegs                        | •                              | •                              | •                             | •                             | •                             | •                    |
| Storm straps                | •                              | •                              | -                             | -                             | -                             | -                    |
| / Optional extras           |                                |                                |                               |                               |                               |                      |
| Extensions                  | L/H: AA0006<br>R/H: AA0007     | L/H: AA0006<br>R/H: AA0007     | L/H: AA0010<br>R/H: AA0011    | L/H: AA0010<br>R/H: AA0011    | L/H: AA0010<br>R/H: AA0011    | -                    |
| All-Season AIR tall annexe  | CE7378                         | CE7378                         | -                             | -                             | -                             | -                    |
| Pro AIR tall annexe         | -                              | -                              | CE7379                        | CE7379                        | CE7379                        | -                    |
| Pro AIR annexe              | -                              | -                              | CE7311                        | CE7311                        | CE7311                        | -                    |
| Pro AIR conservatory        | -                              | -                              | CE7380                        | CE7380                        | CE7380                        | -                    |
| Canopy / Sun wing           | AA0014                         | AA0013                         | AA0017                        | AA0016                        | AA0015                        | CE7024               |
| Mesh panel set              | AA2001                         | AA2002                         | AA2001                        | AA2002                        | AA2003                        | CE7407               |
| Side wall set               | -                              | -                              | -                             | -                             | -                             | -                    |
| Continental carpet          | 111759                         | 111760                         | 111759                        | 111760                        | 111761                        | 111736, Ext: 111754  |
| Easy tread carpet           | -                              | -                              | -                             | -                             | -                             | -                    |
| Roof lining                 | AA1004                         | AA1005                         | AA1004                        | AA1005                        | AA1006                        | CE7419               |