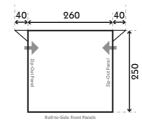

# **ROLL-TO-SIDE FRONT PANEL**

The front panels can be rolled to the side opening the front up, or alternatively zipped halfway down to let air in without compromising security.

# **ROLL-TO-SIDE FRONT PANELS**

The front panels can be rolled to the side opening the front up, or alternatively zipped halfway down to let air in without compromising security.