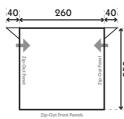

# **ZIP-OUT FRONT PANELS**

Front panels can be zipped out to reduce weight and open the awning up veranda style.

# ZIP-OUT FRONT PANELS

Front panels can be zipped out to reduce weight and open the awning up veranda style.