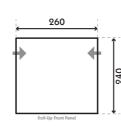

able awning assortment. Featherweight point inflation, storm straps, lots of ventilation, and an optional



### **STORM STRAPS**

Storm Straps add stability & improves performance in adverse weather conditions. Supplied in pairs.



# **APEX VENTILATION**

Weather protected apex ventilation allows warm air to escape, increasing air circulation and reducing condensation inside the awning.



# WEATHERSHIELD™ 150D

Extremely light and easy to handle, Weathershield™ 150D promises super-fast set-up and take-down every time.



a rail height of

# LIGHTWEIGHT AWNING TECHNOLOGY

The pull-through weight of the Leggera AIR 220 is a mere 7.68 kg, while the Leggera AIR 260 weighs only 7.84 kg.

# **LEGGERA AIR 220**

AW1026

Ref. No. 9120000031



# **LEGGERA AIR 260**

AW1025 Ref. No. 9120000030



For full technical data see p. 66



# **LEGGERA AIR CANOPY**

This optional front canopy simply zips onto the awning for additional overhead cover.

Canopy 220 / Model No. AA0020 Canopy 260 / Model No. AA0019











**SUNSHINE** 

THE CLASSIC SUNSHADE MADE SIMPLER,

A new take on the traditional sunshade, the Sunshine AIR Pro replaces metal poles with a rigid AirFrame. Out of the carry bag and setup in mere minutes. The new Sunshine AIR Pro is the ideal accessory for your caravan, relax in comfort from the summer sun or simply attach the optional side wall sets to provide a little privacy and protection

**AIR PRO** 

**SAFER AND SMARTER** 

# **SUNSHINE AIR PRO 300**

**AW1008** Ref. No. 9120000029

from the wind.



**SUNSHINE AIR PRO 400** Ref. No. 9120000028



**SUNSHINE AIR PR