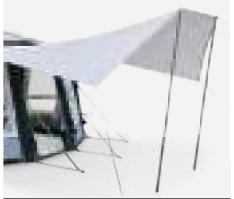

# **SUN WING**

This clip-on canopy creates a large shaded area to keep you comfortable on sunny days.

Sun Wing 300 / Model No. CE7024 Sun Wing 400 / Model No. CE7026 Sun Wing 500 / Model No. CE7028

AW1015

## **SUN WING**

A generous clip-on canopy uses aluminium anodised poles to create a large shaded area, keeping you comfortable and protected.

Sun Wing 400 / Model No. CE7026