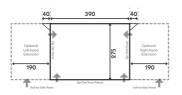

CE7422

GRANDE AIR ALL-SEASON

Grande AIR

All-Season 330

AW1010

9120000003

330

300

185

235 - 250

99 x 56 x 35 /

110 x 23 x 17

27.6 / 7.04

21.24

Weathershield™ All-Season

R/H window L/H & R/H doors Grande AIR

All-Season 390

AW1011

9120000002

390

300

185

235 - 250

99 x 56 x 37 /

110 x 23 x 17

31.8 / 7.04

25.7

Weathershield™ All-Season

R/H window L/H & R/H doors

AA1001

TECHNICAL DATA

INFLATABLE AWNINGS

**Product name** 

Awning width (cm)

Awning depth (cm)

Highest point at front (cm)

Connection height (cm)

Pack size (L x W x H cm)

Weight (kg)

Material