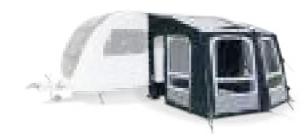

# FRONTIER AIR PRO 300

# **EXTENDED LIVING FOR ALL**

If it's space that you require then the Frontier AIR Pro is the ultimate inflatable awning. At 7 m wide and 3 m deep, it's one of the largest Enjoy the convenience of a door at each end of the awning front and

Dometic AIR awnings, it is inflated through a single inflation point. awnings available. Sharing the same easy set-up as other Kampa additional zipped panels for easy access to any obstructed lockers.

### **EXTENSION REAR PANEL**

Each of the end extensions features a window in the rear panel. The rear panels also have zipped access to any lockers behind them.

# **MESH FLYSCREEN**

A large secondary mesh panel behind the right and left-hand side windows provides relief in hot weather.

# **ZIP-OUT FRONT PANELS**

Front panels can be zipped out to reduce weight and open the awning up veranda style.

# **FRONTIER AIR PRO 300**

AW1001

Ref. No. 9120000009

For full technical data see p. 62