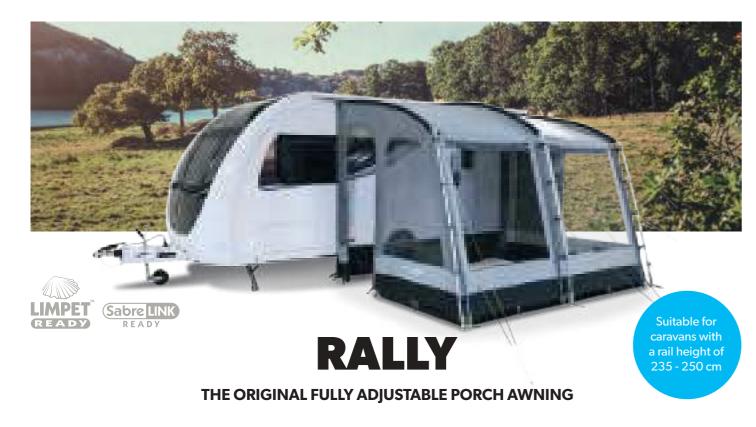

# **RALLY AIR ALL-SEASON 260**

# **FREEDOM TO EXPLORE**

The smallest All-Season solution in the Kampa Dometic caravan constructed with Weathershield™ All-Season material for seasonal awning range, the Rally AIR All-Season is ideal for compact caravans and weekend tourers. This latest AirFrame awning has the benefits of other Rally AIR Pro models, but unlike its Pro counterparts, it's

pitching. Zip-out front and side panels reduce the pull through weight for a quick and easy set-up.

# **WEATHERSHIELD™ ALL-SEASON**

Ultra-rugged and UV resistant All-Season material, perfect for touring in warmer climes and for use on a seasonal pitch. The fully breathable fabric is constructed to handle extremes of weather and has been tested in the wettest regions of Europe and the sunniest parts of Australia to ensure it never lets you down.

# **RALLY AIR PRO**

# **TOURING CHANGED FOREVER**

improvements and is packed full of the latest awning innovations to on annexes – with the Rally AIR Pro, friends and family are always enhance your touring experience. Its Weathershield™ Pro material, crystal clear windows and additional ventilation create a comfortable awning can be tailored to your needs with mesh panel sets, storm living space wherever you pitch-up. Not forgetting Kampa Dometic's straps and many more accessories. unique Single Point Inflation system and QuickPitch™ webbing straps which ensure a fast and easy set-up every time.

The iconic Rally AIR Pro benefits from years of continuous design Easily swap the interchangeable side panels for up to two zipwelcome. Ideal for weekend breaks and longer holidays, this versatile