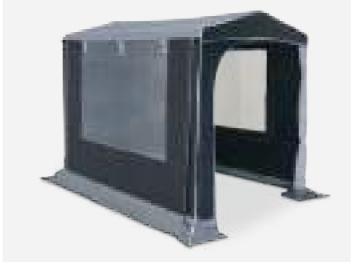

# **RALLY AIR ALL-SEASON 260**

# **FREEDOM TO EXPLORE**

The smallest All-Season solution in the Kampa Dometic caravan constructed with Weathershield™ All-Season material for seasonal awning range, the Rally AIR All-Season is ideal for compact caravans and weekend tourers. This latest AirFrame awning has the benefits of other Rally AIR Pro models, but unlike its Pro counterparts, it's

pitching. Zip-out front and side panels reduce the pull through weight for a quick and easy set-up.

# **WEATHERSHIELD™ ALL-SEASON**

Ultra-rugged and UV resistant All-Season material, perfect for touring in warmer climes and for use on a seasonal pitch. The fully breathable fabric is constructed to handle extremes of weather and has been tested in the wettest regions of Europe and the sunniest parts of Australia to ensure it never lets you down.