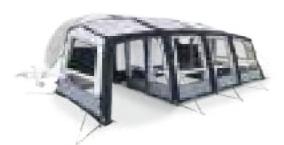

# **CLUB AIR PRO**

## MODERN AWNING TECHNOLOGY MEETS CLASSIC STYLING

With its roof apex and integral canopy the Club AIR Pro is instantly configuration offers two front doors, or simply unzip and remove the recognisable. Zip-on extensions to either or both sides create a huge living space, perfect for entertaining. The clever front panel front canopy to complete the look.

panels to open the awning up veranda style. Zip-on the new optional

SINGLE POINT INFLATION Single Point Inflation AirFrame awnings inflate entirely from just one external

WEATHERSHIELD™ PRO Weathershield™ Pro double coated polyester fabric.