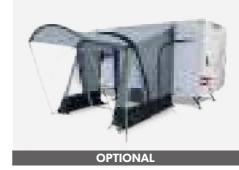

# **CLUB AIR ALL-SEASON**

## THE AWNING FOR EVERY ENVIRONMENT

Ideal on a seasonal pitch or for touring in warmer climates. The new Club AIR All-Season boasts a striking Dual-Pitch™ roof apex, offering a unique aesthetic and masses of headroom, whilst the 2.75 metre depth means you'll never be short on space.

The front and side panels can be completely zipped out, veranda style, for fresh ventilation and to lighten the load. The new zip-on front canopy completes the look and provides plenty of relief on hot summer days.

# **OPTIONAL**

# **CLUB AIR ALL-SEASON CANOPY**

This optional front canopy simply zips onto the awning for additional overhead cover.

330 AIR Canopy / Model No. AA0014 390 AIR Canopy / Model No. AA0013

For full technical data see p. 71