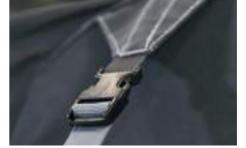

## **QUICKPITCHTM GUYING SYSTEM**

Heavy-duty straps can be pegged out in seconds. Peg the bottom strap taut and adjust the top buckle to apply tension.

## **QUICKPITCH™ GUYING SYSTEM**

Heavy-duty straps can be pegged out in seconds. Peg the bottom strap taut and adjust the top buckle to apply tension.