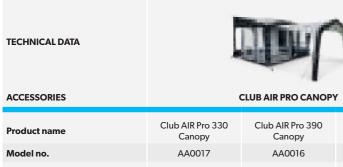

# **CLUB AIR PRO CANOPY**

This optional front canopy simply zips onto the awning for additional overhead cover.

330 AIR Canopy / Model No. AA0017 390 AIR Canopy / Model No. AA0016 450 AIR Canopy / Model No. AA0015

18.02

Weathershield™ Pro

R/H window

L/H & R/H doors

AA1001

| TECHNICAL DATA              | Q                              |                                |                               | 1                             |                               |                      |
|-----------------------------|--------------------------------|--------------------------------|-------------------------------|-------------------------------|-------------------------------|----------------------|
| INFLATABLE AWNINGS          | CLUB AIR A                     | LL-SEASON                      |                               | CLUB AIR PRO                  |                               | FRONTIER AIR PRO     |
| Product name                | Club AIR<br>All-Season 330     | Club AIR<br>All-Season 390     | Club AIR Pro<br>330           | Club AIR Pro<br>390           | Club AIR Pro<br>450           | Frontier AIR Pro 300 |
| Model no.                   | AW1014                         | AW1013                         | AW1022                        | AW1021                        | AW1020                        | AW1001               |
| Ref. no.                    | 9120000005                     | 9120000004                     | 9120000017                    | 9120000016                    | 9120000015                    | 9120000009           |
| Awning width (cm)           | 330                            | 390                            | 330                           | 390                           | 450                           | 700                  |
| Awning depth (cm)           | 275                            | 275                            | 275                           | 275                           | 275                           | 300                  |
| Highest point at front (cm) | 220                            | 220                            | 220                           | 220                           | 220                           | 185                  |
| Connection height (cm)      | 235 - 250                      | 235 - 250                      | 235 - 250                     | 235 - 250                     | 235 - 250                     | 235 - 250            |
| Pack size (L × W × H cm)    | 99 x 56 x 37 /<br>99 x 13 x 33 | 99 x 56 x 41 /<br>99 x 13 x 33 | 99 x 56 x 33                  | 99 x 56 x 33                  | 99 x 56 x 35                  | 110 x 45 x 45        |
| Weight (kg)                 | 27.6 / 8.34                    | 31.7 / 9.6                     | 26.1                          | 27.7                          | 30.5                          | 37.8                 |
| Min. weight* (kg)           | 21.2                           | 22.64                          | 16.68                         | 17.58                         | 18.82                         | 30.74                |
| Material                    | Weathershield™<br>All-Season   | Weathershield™<br>All-Season   | Weathershield™<br>Pro         | Weathershield™<br>Pro         | Weathershield™<br>Pro         | Weathershield™ Pro   |
| / Key features              |                                |                                |                               |                               |                               |                      |
| Single Point Inflation™     | •                              | •                              | •                             | •                             | •                             | •                    |
| Dual-Pitch™ roof system     | •                              | •                              | •                             | •                             | •                             | •                    |
| QuickPitch™ guying system   | •                              | •                              | •                             | •                             | •                             | •                    |
| Limpet™ ready               | •                              | •                              | •                             | •                             | •                             | •                    |
| SabreLink™ ready            | •                              | •                              | •                             | •                             | •                             | •                    |
| Double mud wall             | -                              | -                              | -                             | -                             | -                             | -                    |
| Flyscreen panels            | R/H window<br>L/H & R/H doors  | R/H window<br>L/H & R/H doors  | R/H window<br>L/H & R/H doors | R/H window<br>L/H & R/H doors | R/H window<br>L/H & R/H doors | L/H & R/H windows    |
| Zip-out front panels        | •                              | •                              | •                             | •                             | •                             | •                    |
| Roll-to-side front panels   | ٠                              | ٠                              | •                             | •                             | •                             | •                    |
| Zip-out side panels         | •                              | •                              | •                             | •                             | •                             | -                    |
| Curtains / Blinds           | Curtains                       | Curtains                       | Curtains                      | Curtains                      | Curtains                      | Curtains             |
| Scope of delivery           |                                |                                |                               |                               |                               |                      |
| Draught skirt               | •                              | •                              | •                             | •                             | •                             | •                    |
| Hand pump                   | •                              | •                              | •                             | •                             | •                             | •                    |
| Pegs                        | •                              | •                              | •                             | •                             | •                             | •                    |
| Storm straps                | •                              | •                              | -                             | -                             | -                             | -                    |
| / Optional extras           |                                |                                |                               |                               |                               |                      |
| Extensions                  | L/H: AA0006<br>R/H: AA0007     | L/H: AA0006<br>R/H: AA0007     | L/H: AA0010<br>R/H: AA0011    | L/H: AA0010<br>R/H: AA0011    | L/H: AA0010<br>R/H: AA0011    | -                    |
| All-Season AIR tall annexe  | CE7378                         | CE7378                         | -                             | -                             | -                             | -                    |
| Pro AIR tall annexe         | -                              | -                              | CE7379                        | CE7379                        | CE7379                        | -                    |
| Pro AIR annexe              | -                              | -                              | CE7311                        | CE7311                        | CE7311                        | -                    |
| Pro AIR conservatory        | -                              | -                              | CE7380                        | CE7380                        | CE7380                        | -                    |
| Canopy / Sun wing           | AA0014                         | AA0013                         | AA0017                        | AA0016                        | AA0015                        | CE7024               |
| Mesh panel set              | AA2001                         | AA2002                         | AA2001                        | AA2002                        | AA2003                        | CE7407               |
| Side wall set               | -                              | -                              | -                             | -                             | -                             | -                    |
| Continental carpet          | 111759                         | 111760                         | 111759                        | 111760                        | 111761                        | 111736, Ext: 111754  |
| Easy tread carpet           | -                              | -                              | -                             | -                             | -                             | -                    |
| Roof lining                 | AA1004                         | AA1005                         | AA1004                        | AA1005                        | AA1006                        | CE7419               |