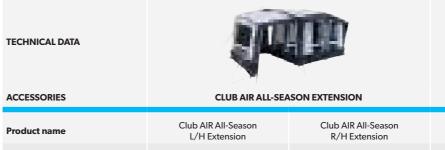

# **CLUB AIR ALL-SEASON EXTENSION**

Optional extensions can be fitted to either or both sides of the awning. Simply zip-on and inflate from a single point. Each extension increases the total awning width by 1.9 m whilst maintaining the awning's generous height and depth. Toggle-in the optional inner tent for an additional sleeping space.

L/H Extension / Model No. AA0006 R/H Extension / Model No. AA0007