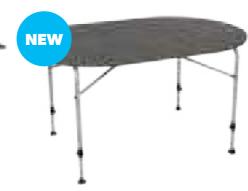

Height 59 - 72 cm / Model No. TA2019

Large – Width 120 cm | Depth 70 cm |

NEW

Width 110 cm | Depth 70 cm | Height 72 cm

# **ZERO CONCRETE OVAL**

**AWNING TABLE** 

/ Model No. TA1421

Width 140 cm | Depth 90 cm | Height 59 - 72 cm / Model No. TA2021

Width 59 cm | Depth 48 cm | Height 140 cm / Model No. ST0114

Width 59 cm  $\mid$  Depth 48 cm  $\mid$  Height 104 cm / Model No. ST0115