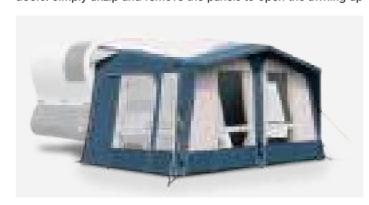

# **MOBIL AIR PRO 361/391**

## **DESIGNED FOR ADRIA ACTION**

Specially designed to fit Adria Action 361 LH, 391 PD and 391 PH and reduce the pull-through weight. An optional annexe for this caravan models. Its stylish blue colouring is designed to compliment the vehicle, while the clever front panel configuration offers two front doors. Simply unzip and remove the panels to open the awning up

awning is also available.

**MOBIL AIR PRO 361/391** 

AW1023

Ref. No. 9120000022

For full technical data see p. 67

## MODERN AWNING TECHNOLOGY MEETS CLASSIC STYLING

With its roof apex and integral canopy the Club AIR Pro is instantly configuration offers two front doors, or simply unzip and remove the recognisable. Zip-on extensions to either or both sides create a huge living space, perfect for entertaining. The clever front panel front canopy to complete the look.

panels to open the awning up veranda style. Zip-on the new optional

SINGLE POINT INFLATION Single Point Inflation AirFrame awnings inflate entirely from just one external

WEATHERSHIELD™ PRO Weathershield™ Pro double coated polyester fabric.