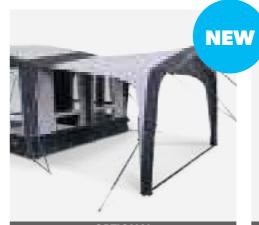

# FRONTIER AIR PRO 300

# **EXTENDED LIVING FOR ALL**

If it's space that you require then the Frontier AIR Pro is the ultimate inflatable awning. At 7 m wide and 3 m deep, it's one of the largest Enjoy the convenience of a door at each end of the awning front and

Dometic AIR awnings, it is inflated through a single inflation point. awnings available. Sharing the same easy set-up as other Kampa additional zipped panels for easy access to any obstructed lockers.