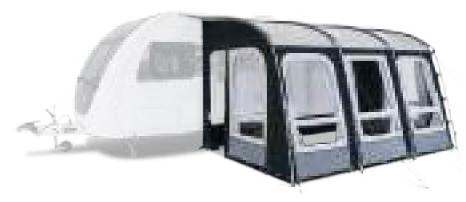

Ref. No. 9120000014

Suitable for

caravans with

a rail height of 235 - 250 cm

Sabre LINK

MOBILE LIVING MADE EASY — 21

**GRANDE AIR PRO** 

**DOUBLE THE LIVEABLE SPACE OF YOUR PITCH** 

QuickPitch™ webbing straps, roll-to-side front panels, Its generous 3 m depth and Dual-Pitch™ roof create a wonderful Weathershield™ Pro fabric and single point inflation are just some sense of space – simply zip-on optional extensions to either or both

SINGLE POINT INFLATION

inflation point.

Single Point Inflation AirFrame awnings

inflate entirely from just one external

of the stand-out features that make the Grande AIR Pro the perfect sides to accommodate friends and family.

MESH FLYSCREEN

hot weather.

A large secondary mesh panel behind the

right-hand side window provides relief in

complement to your caravan.

QUICKPITCH™ GUYING SYSTEM

Heavy-duty straps can be pegged out in

seconds. Peg the bottom strap taut and

# **DOUBLE MUD WALL**

STORM STRAPS

Tough double mud wall directs rain water away from the awning, keeping the ground around the pegging points dry and the awning secure.

**EXTERNAL BLINDS** 

All windows have external zipped blinds for added protection and privacy.