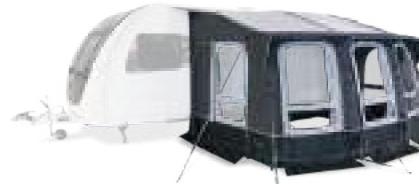

# **GRANDE AIR ALL-SEASON**

SPACIOUS TOURING ALL YEAR ROUND

Season material, this awning is perfectly suited to seasonal pitching on and inflate. Each extension increases the total awning width by and touring in extreme weather. From the wettest places in Europe 1.9 m while maintaining the awning's generous height and depth to the sunniest parts of Australia, this awning won't let you down. throughout.

Constructed with ultra-rugged and UV resistant Weathershield™ All- Optional extensions can be fitted to either or both sides. Simply zip-

SINGLE POINT INFLATION

Single Point Inflation AirFrame awnings inflate entirely from just one external inflation point.