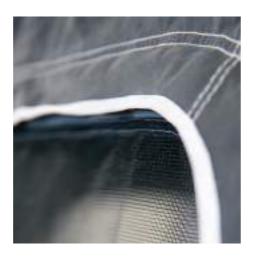

# **AIRFRAME CONSTRUCTION**

The AirFrame is incredibly durable, each AirPole is made of a strong TPU inflation tube zipped into a reinforced laminated oxford polyester/PE cover, which is then zipped into a heavy-duty polyester sleeve in the awning. Tested to 22 psi, the AirFrame system best functions when inflated to 9 psi.