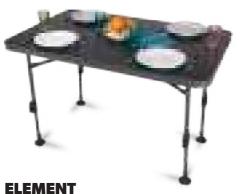

**Medium** – Width 80 cm | Depth 60 cm | Height 55 - 71 cm / Model No. TA2002

Large - Width 115 cm | Depth 70 cm | Height 55 - 71 cm / Model No. TA2004

**ZERO CONCRETE** 

**Medium –** Width 90 cm | Depth 60 cm |