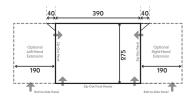

CE7422

GRANDE AIR ALL-SEASON

Grande AIR

All-Season 330

AW1010

9120000003

330

300

185

235 - 250

99 x 56 x 35 /

110 x 23 x 17

27.6 / 7.04

21.24

Weathershield™ All-Season

R/H window L/H & R/H doors Grande AIR

All-Season 390

AW1011

9120000002

390

300

185

235 - 250

99 x 56 x 37 /

110 x 23 x 17

31.8 / 7.04

25.7

Weathershield™ All-Season

R/H window L/H & R/H doors

AA1001

TECHNICAL DATA

INFLATABLE AWNINGS