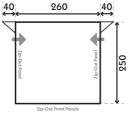

# **ZIP-OUT FRONT PANELS**

Front panels can be zipped out to reduce weight and open the awning up veranda style.

# ZIP-OUT FRONT PANELS

Front panels can be zipped out to reduce weight and open the awning up veranda style.