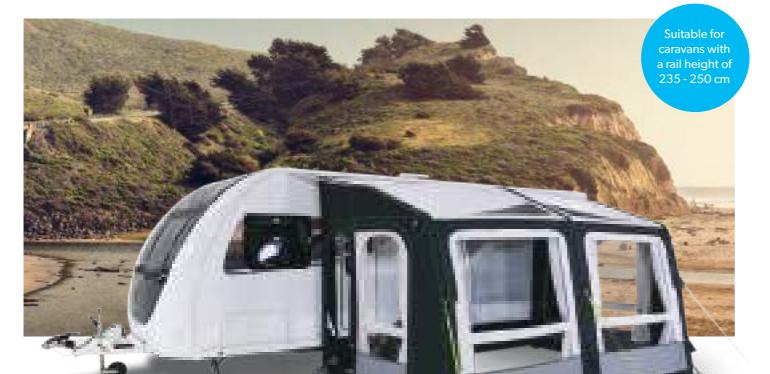

# FRONTIER AIR PRO 300

# **EXTENDED LIVING FOR ALL**

If it's space that you require then the Frontier AIR Pro is the ultimate inflatable awning. At 7 m wide and 3 m deep, it's one of the largest Enjoy the convenience of a door at each end of the awning front and

Dometic AIR awnings, it is inflated through a single inflation point. awnings available. Sharing the same easy set-up as other Kampa additional zipped panels for easy access to any obstructed lockers.

### **EXTENSION REAR PANEL**

Each of the end extensions features a window in the rear panel. The rear panels also have zipped access to any lockers behind them.

# **MESH FLYSCREEN**

A large secondary mesh panel behind the right and left-hand side windows provides relief in hot weather.

# **ZIP-OUT FRONT PANELS**

Front panels can be zipped out to reduce weight and open the awning up veranda style.

# **FRONTIER AIR PRO 300**

AW1001

Ref. No. 9120000009

For full technical data see p. 62