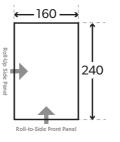

# **ROLL-TO-SIDE FRONT PANEL**

The front panels can be rolled to the side opening the front up, or alternatively zipped halfway down to let air in without compromising security.