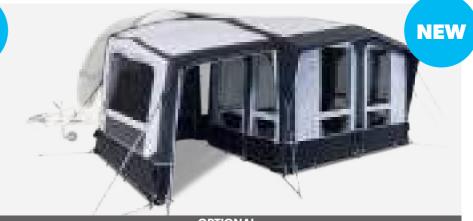

# **GRANDE AIR ALL-SEASON**

SPACIOUS TOURING ALL YEAR ROUND

Season material, this awning is perfectly suited to seasonal pitching on and inflate. Each extension increases the total awning width by and touring in extreme weather. From the wettest places in Europe 1.9 m while maintaining the awning's generous height and depth to the sunniest parts of Australia, this awning won't let you down. throughout.

Constructed with ultra-rugged and UV resistant Weathershield™ All- Optional extensions can be fitted to either or both sides. Simply zip-

SINGLE POINT INFLATION

Single Point Inflation AirFrame awnings inflate entirely from just one external inflation point.