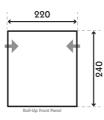

mise on quality. Single

A new addition to our inflatable awning assortment. Featherweight point inflation, storm straps, lots of ventilation, and an optional



### **STORM STRAPS**

Storm Straps add stability & improves performance in adverse weather conditions. Supplied in pairs.



# **APEX VENTILATION**

Weather protected apex ventilation allows warm air to escape, increasing air circulation and reducing condensation inside the awning.



# WEATHERSHIELD™ 150D

Extremely light and easy to handle, Weathershield™ 150D promises super-fast set-up and take-down every time.



a rail height of

# LIGHTWEIGHT AWNING TECHNOLOGY

The pull-through weight of the Leggera AIR 220 is a mere 7.68 kg, while the Leggera AIR 260 weighs only 7.84 kg.

# **LEGGERA AIR 220**

AW1026

Ref. No. 9120000031



# **LEGGERA AIR 260**

AW1025 Ref. No. 9120000030



For full technical data see p. 66



# **LEGGERA AIR CANOPY**

This optional front canopy simply zips onto the awning for additional overhead cover.

Canopy 220 / Model No. AA0020 Canopy 260 / Model No. AA0019











**SUNSHINE** 

THE CLASSIC SUNSHADE MADE SIMPLER,

A new take on the traditional sunshade, the Sunshine AIR Pro replaces metal poles with a rigid AirFrame. Out of the carry bag and setup in mere minutes. The new Sunshine AIR Pro is the ideal accessory for your caravan, relax in comfort from the summer sun or simply attach the optional side wall sets to provide a little privacy and protection

**AIR PRO** 

**SAFER AND SMARTER** 

# **SUNSHINE AIR PRO 300**

**AW1008** Ref. No. 9120000029

from the wind.



**SUNSHINE A