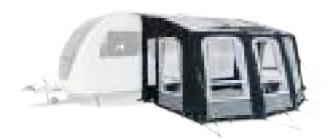

# FRONTIER AIR PRO 300

# **EXTENDED LIVING FOR ALL**

If it's space that you require then the Frontier AIR Pro is the ultimate inflatable awning. At 7 m wide and 3 m deep, it's one of the largest Enjoy the convenience of a door at each end of the awning front and

Dometic AIR awnings, it is inflated through a single inflation point. awnings available. Sharing the same easy set-up as other Kampa additional zipped panels for easy access to any obstructed lockers.