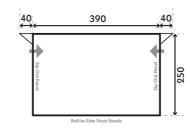

# **ROLL-TO-SIDE FRONT PANEL**

The front panels can be rolled to the side opening the front up, or alternatively zipped halfway down to let air in without compromising security.

# **ROLL-TO-SIDE FRONT PANELS**

The front panels can be rolled to the side opening the front up, or alternatively zipped halfway down to let air in without compromising security.