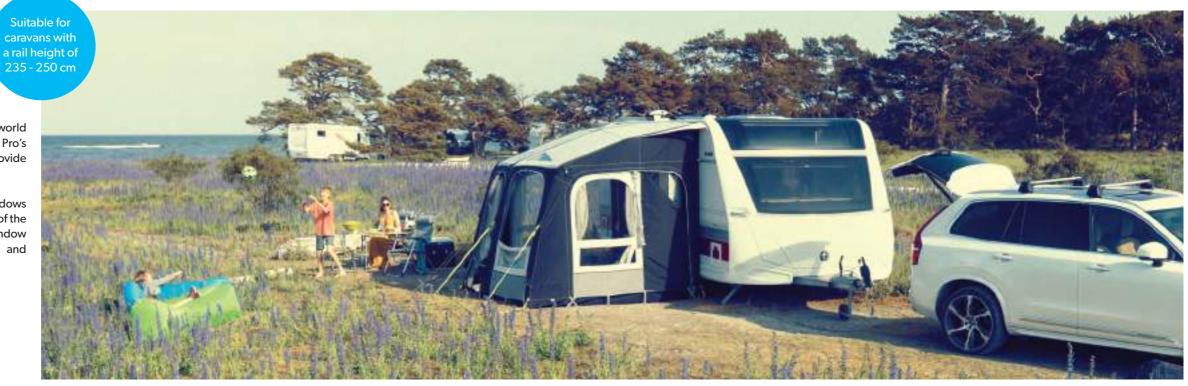

caravans with a rail height of 235 - 250 cm

caravans with a rail height of 235 - 250 cm

Ref. No. 9120000006

Heavy-duty straps can be pegged out in seconds. Peg the bottom strap taut and adjust the top buckle to apply tension.

Front panels can be zipped out to reduce weight and open the awning up veranda

# **WINTER AIR PVC 260 S**

**AW1016** 

Ref. No. 9120000007

Suitable for caravans & a rail height of 235 - 250 cm

# **WINTER AIR PVC 260 L** AW1017

Ref. No. 9120000008

Suitable for caravans & notorhomes with a rail height of 250 - 265 cm

NEW