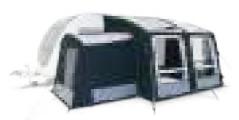

# **CLUB AIR ALL-SEASON**

## THE AWNING FOR EVERY ENVIRONMENT

Ideal on a seasonal pitch or for touring in warmer climates. The new Club AIR All-Season boasts a striking Dual-Pitch™ roof apex, offering a unique aesthetic and masses of headroom, whilst the 2.75 metre depth means you'll never be short on space.

The front and side panels can be completely zipped out, veranda style, for fresh ventilation and to lighten the load. The new zip-on front canopy completes the look and provides plenty of relief on hot summer days.