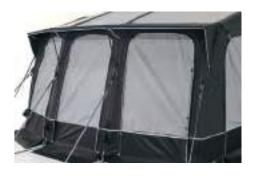

# KAMPA DOMETIC AIRFRAME

# QUICK AND SECURE - OUR GROUNDBREAKING INNOVATION HAS **REVOLUTIONISED TOURING**

The patented AirFrame technology in Kampa Dometic inflatable awnings will transform your touring experience. Conventional steel and fibreglass awning poles are replaced with interlinked inflatable your vehicle with no other attachment needed. For optimal awning AirPoles, enabling you to inflate the entire awning from a single external point. Conveniently, the AirFrame is always attached to a Downdraught hand pump and for maximum convenience, simply the awning for a quick and easy setup. And not only is the AirFrame plug in the optional Gale 12 V pump. extremely strong, it can flex in the wind too, so you'll never break or

bend a pole. Plus, with no metal or fibreglass poles there's nothing to damage your motorhome, as the AirPoles simply rest against performance inflate the awning to 9 psi. Each awning comes with