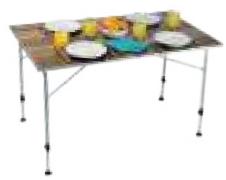

# **TABLES**

**Medium** – Width 80 cm | Depth 60 cm | Height 55 - 76 cm / Model No. TA0564

Large - Width 119 cm | Depth 79 cm | Height 55 - 76 cm / Model No. TA0566