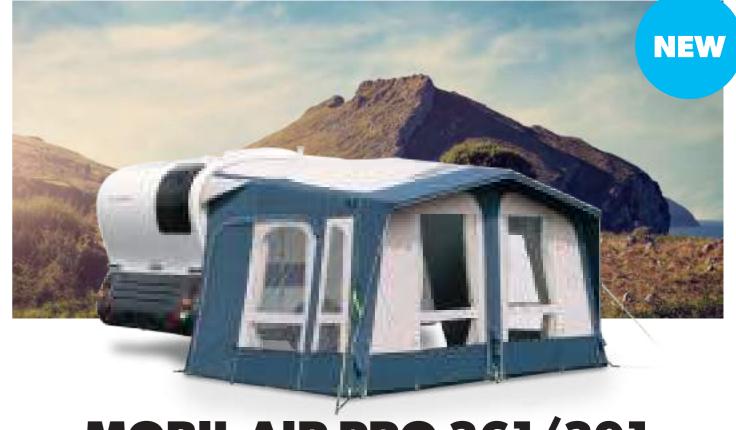

# **MOBIL AIR PRO 361/391**

## **DESIGNED FOR ADRIA ACTION**

Specially designed to fit Adria Action 361 LH, 391 PD and 391 PH and reduce the pull-through weight. An optional annexe for this caravan models. Its stylish blue colouring is designed to compliment the vehicle, while the clever front panel configuration offers two front doors. Simply unzip and remove the panels to open the awning up

awning is also available.

**MOBIL AIR PRO 361/391** 

AW1023

Ref. No. 9120000022

For full technical data see p. 67