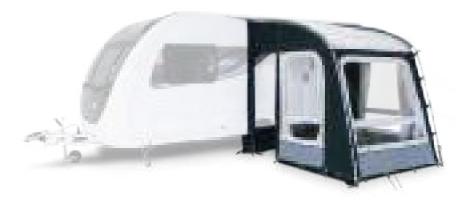

# **CLUB AIR ALL-SEASON**

## THE AWNING FOR EVERY ENVIRONMENT

Ideal on a seasonal pitch or for touring in warmer climates. The new Club AIR All-Season boasts a striking Dual-Pitch™ roof apex, offering a unique aesthetic and masses of headroom, whilst the 2.75 metre depth means you'll never be short on space.

The front and side panels can be completely zipped out, veranda style, for fresh ventilation and to lighten the load. The new zip-on front canopy completes the look and provides plenty of relief on hot summer days.

# **CLUB AIR ALL-SEASON 330**

AW1014

Ref. No. 9120000005

# **CLUB AIR ALL-SEASON 390**

Ref. No. 9120000004

For full technical data see p. 62