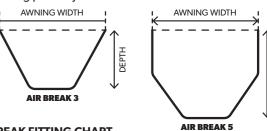

**AIR BREAK FITTING CHART** 

| Model       | Awning Width | AIR Break Depth |
|-------------|--------------|-----------------|
| AIR Break 3 | 200 cm       | 200 cm          |
| AIR Break 3 | 260 cm       | 195 cm          |
| AIR Break 3 | 300 cm       | 190 cm          |
| AIR Break 3 | 330 cm       | 185 cm          |
| AIR Break 5 | 330 cm       | 275 cm          |
| AIR Break 5 | 390 cm       | 250 cm          |
| AIR Break 5 | 450 cm       | 240 cm          |
| AIR Break 5 | 500 cm       | 230 cm          |