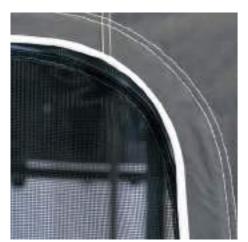

**MESH PANEL SET** Model No. CE7407

> **RALLY AIR 200 MESH PANEL SET**

> **CLUB AIR 330 MESH PANEL SET**

Model No. AA2001

**ACE/FRONTIER AIR 300** 

Model No. CE7391

**RALLY/GRANDE AIR 390 MESH PANEL SET** 

Model No. CE7394

Model No. AA2002

MESH PANEL SETS

SIMPLY ZIP THE MESH IN BEHIND THE AWNING PANEL TO KEEP INSECTS OUT AND ADD SHADED COMFORT

**ACE AIR 400 MESH PANEL SET** 

Model No. CE7408

**RALLY AIR 260 MESH PANEL SET** 

Model No. CE7392

**MOBIL AIR 361/391 MESH PANEL SET** 

Model No. AA2004

Model No. AA2003

**ACE AIR 500 MESH PANEL SET** 

Model No. CE7409

**RALLY/GRANDE AIR 330 MESH PANEL SET** 

Model No. CE7393