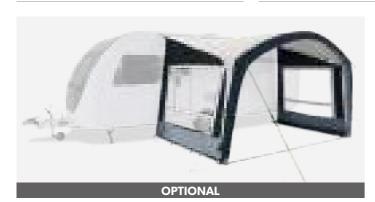

# **GRANDE AIR ALL-SEASON**

SPACIOUS TOURING ALL YEAR ROUND

Season material, this awning is perfectly suited to seasonal pitching on and inflate. Each extension increases the total awning width by and touring in extreme weather. From the wettest places in Europe 1.9 m while maintaining the awning's generous height and depth to the sunniest parts of Australia, this awning won't let you down. throughout.

Constructed with ultra-rugged and UV resistant Weathershield™ All- Optional extensions can be fitted to either or both sides. Simply zip-

SINGLE POINT INFLATION

Single Point Inflation AirFrame awnings inflate entirely from just one external inflation point.

# **OPTIONAL**

# **GRANDE AIR ALL-SEASON EXTENSION**

Optional extensions can be fitted to either or both sides of the awning. Simply zip-on and inflate from a single point. Each extension increases the total awning width by 1.9 m whilst maintaining the awning's generous height and depth. Toggle-in the optional inner tent for an additional sleeping space.

L/H Extension / Model No. AA0001 R/H Extension / Model No. AA0002

inflate from a single point. Each extension increases the total awning width by 1.9 m whilst maintaining the awning's generous height and depth. Toggle-in the optional inner tent for