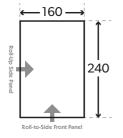

# **ROLL-TO-SIDE FRONT PANEL**

The front panels can be rolled to the side opening the front up, or alternatively zipped halfway down to let air in without compromising security.