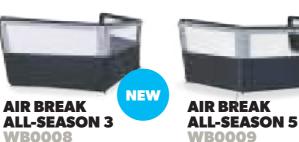

WEATHERSHIELD™ PVC

400g/m<sup>2</sup> Weathershield™ PVC is tough, waterproof and easy to clean.

**AIR BREAK** 

THE WORLD'S FIRST INFLATABLE WINDBREAK

to enjoy the AIR Break's free-standing protection or connect it to the great for keeping dogs in. Utilising a unique AirFrame system with your awning perfectly.

**AIR BREAK PRO 3 WB0004** 

Ref. No. 9120000280

Ref. No. 9120000290

**AIR BREAK PRO 5 WB0005** 

Ref. No. 9120000354

Never has a windbreak been so easy to set-up. Simply peg and pump easy Single Point Inflation, the AIR Break remains sturdy yet flexible in the wind. Available in Weathershield™ Pro fabric and new for 2020, front of Kampa Dometic awnings to create a fully enclosed area – Weathershield™ All-Season material, this windbreak complements

**AIR BREAK FITTING CHART** 

| Model       | Awning Width | AIR Break Depth |
|-------------|--------------|-----------------|
| AIR Break 3 | 200 cm       | 200 cm          |
| AIR Break 3 | 260 cm       | 195 cm          |
| AIR Break 3 | 300 cm       | 190 cm          |
| AIR Break 3 | 330 cm       | 185 cm          |
| AIR Break 5 | 330 cm       | 275 cm          |
| AIR Break 5 | 390 cm       | 250 cm          |
| AIR Break 5 | 450 cm       | 240 cm          |
| AIR Break 5 | 500 cm       | 230 cm          |