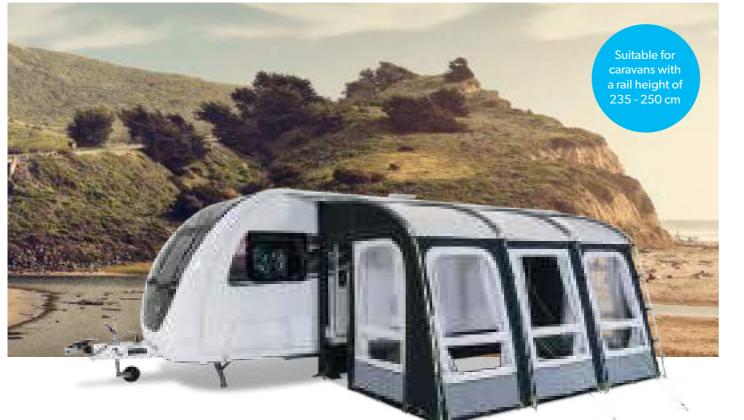

Ref. No. 9120000014

Suitable for

caravans with

a rail height of 235 - 250 cm

Sabre LINK

MOBILE LIVING MADE EASY — 21

**GRANDE AIR PRO** 

**DOUBLE THE LIVEABLE SPACE OF YOUR PITCH** 

caravans with a rail height of 235 - 250 cm

caravans with a rail height of 235 - 250 cm

Ref. No. 9120000006

Heavy-duty straps can be pegged out in seconds. Peg the bottom strap taut and adjust the top buckle to apply tension.

Front panels can be zipped out to reduce weight and open the awning up veranda

# **WINTER AIR PVC 260 S**

**AW1016** 

Ref. No. 9120000007

Suitable for caravans & a rail height of 235 - 250 cm

# **ZIP-OUT FRONT PANELS**

Front panels can be zipped out to reduce weight and to open the awning up veranda style.

caravans with a rail height of 235 - 250 cm