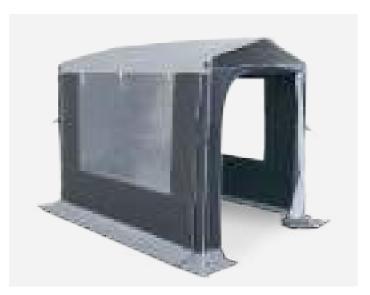

# **RALLY AIR ALL-SEASON 260**

# **FREEDOM TO EXPLORE**

The smallest All-Season solution in the Kampa Dometic caravan constructed with Weathershield™ All-Season material for seasonal awning range, the Rally AIR All-Season is ideal for compact caravans and weekend tourers. This latest AirFrame awning has the benefits of other Rally AIR Pro models, but unlike its Pro counterparts, it's

pitching. Zip-out front and side panels reduce the pull through weight for a quick and easy set-up.

# **WEATHERSHIELD™ ALL-SEASON**

Ultra-rugged and UV resistant All-Season material, perfect for touring in warmer climes and for use on a seasonal pitch. The fully breathable fabric is constructed to handle extremes of weather and has been tested in the wettest regions of Europe and the sunniest parts of Australia to ensure it never lets you down.