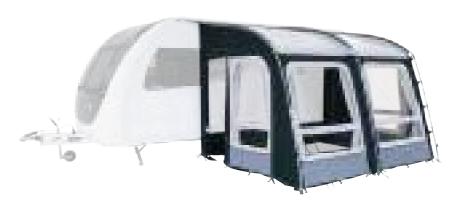

# **GRANDE AIR ALL-SEASON**

SPACIOUS TOURING ALL YEAR ROUND

Season material, this awning is perfectly suited to seasonal pitching on and inflate. Each extension increases the total awning width by and touring in extreme weather. From the wettest places in Europe 1.9 m while maintaining the awning's generous height and depth to the sunniest parts of Australia, this awning won't let you down. throughout.

Constructed with ultra-rugged and UV resistant Weathershield™ All- Optional extensions can be fitted to either or both sides. Simply zip-

SINGLE POINT INFLATION

Single Point Inflation AirFrame awnings inflate entirely from just one external inflation point.

## **GRANDE AIR ALL-SEASON 330**

# AW1010

Ref. No. 9120000003

# **GRANDE AIR ALL-SEASON 390**

AW1011

Ref. No. 9120000002

For full technical data see p. 63