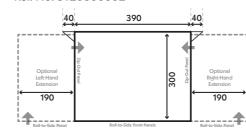

Width 90 cm | Depth 67 cm | Height 140 cm / Model No. ST0113

**GRANDE AIR PRO** 

Grande AIR

Pro 390

AW1018

9120000013

390

300

185 235 - 250

99 x 56 x 33

27

19.5

Weathershield™ Pro

R/H window L/H & R/H doors

Grande AIR

Pro 330

AW1019

9120000014

330

300

185

235 - 250

99 x 56 x 33

26.5

18.02

Weathershield™ Pro

R/H window

L/H & R/H doors

AA1001

| TECHNICAL DATA              | Q                              |                                |                               | 1                             |                               |                      |
|-----------------------------|--------------------------------|--------------------------------|-------------------------------|-------------------------------|-------------------------------|----------------------|
| INFLATABLE AWNINGS          | CLUB AIR A                     | LL-SEASON                      |                               | CLUB AIR PRO                  |                               | FRONTIER AIR PRO     |
| Product name                | Club AIR<br>All-Season 330     | Club AIR<br>All-Season 390     | Club AIR Pro<br>330           | Club AIR Pro<br>390           | Club AIR Pro<br>450           | Frontier AIR Pro 300 |
| Model no.                   | AW1014                         | AW1013                         | AW1022                        | AW1021                        | AW1020                        | AW1001               |
| Ref. no.                    | 9120000005                     | 9120000004                     | 9120000017                    | 9120000016                    | 9120000015                    | 9120000009           |
| Awning width (cm)           | 330                            | 390                            | 330                           | 390                           | 450                           | 700                  |
| Awning depth (cm)           | 275                            | 275                            | 275                           | 275                           | 275                           | 300                  |
| Highest point at front (cm) | 220                            | 220                            | 220                           | 220                           | 220                           | 185                  |
| Connection height (cm)      | 235 - 250                      | 235 - 250                      | 235 - 250                     | 235 - 250                     | 235 - 250                     | 235 - 250            |
| Pack size (L × W × H cm)    | 99 x 56 x 37 /<br>99 x 13 x 33 | 99 x 56 x 41 /<br>99 x 13 x 33 | 99 x 56 x 33                  | 99 x 56 x 33                  | 99 x 56 x 35                  | 110 x 45 x 45        |
| Weight (kg)                 | 27.6 / 8.34                    | 31.7 / 9.6                     | 26.1                          | 27.7                          | 30.5                          | 37.8                 |
| Min. weight* (kg)           | 21.2                           | 22.64                          | 16.68                         | 17.58                         | 18.82                         | 30.74                |
| Material                    | Weathershield™<br>All-Season   | Weathershield™<br>All-Season   | Weathershield™<br>Pro         | Weathershield™<br>Pro         | Weathershield™<br>Pro         | Weathershield™ Pro   |
| / Key features              |                                |                                |                               |                               |                               |                      |
| Single Point Inflation™     | •                              | •                              | •                             | •                             | •                             | •                    |
| Dual-Pitch™ roof system     | •                              | •                              | •                             | •                             | •                             | •                    |
| QuickPitch™ guying system   | •                              | •                              | •                             | •                             | •                             | •                    |
| Limpet™ ready               | •                              | •                              | •                             | •                             | •                             | •                    |
| SabreLink™ ready            | •                              | •                              | •                             | •                             | •                             | •                    |
| Double mud wall             | -                              | -                              | -                             | -                             | -                             | -                    |
| Flyscreen panels            | R/H window<br>L/H & R/H doors  | R/H window<br>L/H & R/H doors  | R/H window<br>L/H & R/H doors | R/H window<br>L/H & R/H doors | R/H window<br>L/H & R/H doors | L/H & R/H windows    |
| Zip-out front panels        | •                              | •                              | •                             | •                             | •                             | •                    |
| Roll-to-side front panels   | ٠                              | ٠                              | •                             | •                             | •                             | •                    |
| Zip-out side panels         | •                              | •                              | •                             | •                             | •                             | -                    |
| Curtains / Blinds           | Curtains                       | Curtains                       | Curtains                      | Curtains                      | Curtains                      | Curtains             |
| Scope of delivery           |                                |                                |                               |                               |                               |                      |
| Draught skirt               | •                              | •                              | •                             | •                             | •                             | •                    |
| Hand pump                   | •                              | •                              | •                             | •                             | •                             | •                    |
| Pegs                        | •                              | •                              | •                             | •                             | •                             | •                    |
| Storm straps                | •                              | •                              | -                             | -                             | -                             | -                    |
| / Optional extras           |                                |                                |                               |                               |                               |                      |
| Extensions                  | L/H: AA0006<br>R/H: AA0007     | L/H: AA0006<br>R/H: AA0007     | L/H: AA0010<br>R/H: AA0011    | L/H: AA0010<br>R/H: AA0011    | L/H: AA0010<br>R/H: AA0011    | -                    |
| All-Season AIR tall annexe  | CE7378                         | CE7378                         | -                             | -                             | -                             | -                    |
| Pro AIR tall annexe         | -                              | -                              | CE7379                        | CE7379                        | CE7379                        | -                    |
| Pro AIR annexe              | -                              | -                              | CE7311                        | CE7311                        | CE7311                        | -                    |
| Pro AIR conservatory        | -                              | -                              | CE7380                        | CE7380                        | CE7380                        | -                    |
| Canopy / Sun wing           | AA0014                         | AA0013                         | AA0017                        | AA0016                        | AA0015                        | CE7024               |
| Mesh panel set              | AA2001                         | AA2002                         | AA2001                        | AA2002                        | AA2003                        | CE7407               |
| Side wall set               | -                              | -                              | -                             | -                             | -                             | -                    |
| Continental carpet          | 111759                         | 111760                         | 111759                        | 111760                        | 111761                        | 111736, Ext: 111754  |
| Easy tread carpet           | -                              | -                              | -                             | -                             | -                             | -                    |
| Roof lining                 | AA1004                         | AA1005                         | AA1004                        | AA1005                        | AA1006                        | CE7419               |