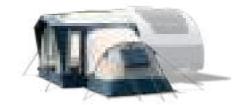

# **RALLY PRO**

# **FULLY ADJUSTABLE FOR A PERFECT PITCH EVERY TIME**

The Rally Pro is produced in extra-high quality Weathershield™ Pro material that looks and feels like a traditional fabric, but when too. Clever design features are found throughout, the bumper pads combined with a full DynaLite aluminium frame, is actually far lighter. are pre-punched to suit the Limpet™ Fix System and the front upright Ideal for short breaks away or for an extended holiday, and with a poles are adjustable, ensuring a perfect pitch every time.

generous 2.5 m depth, there's plenty of room for a table and chairs