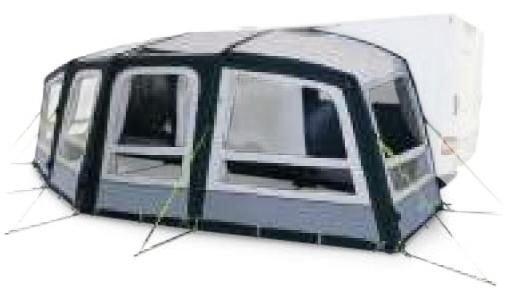

# **GRANDE AIR ALL-SEASON**

SPACIOUS TOURING ALL YEAR ROUND

Season material, this awning is perfectly suited to seasonal pitching on and inflate. Each extension increases the total awning width by and touring in extreme weather. From the wettest places in Europe 1.9 m while maintaining the awning's generous height and depth to the sunniest parts of Australia, this awning won't let you down. throughout.

Constructed with ultra-rugged and UV resistant Weathershield™ All- Optional extensions can be fitted to either or both sides. Simply zip-

SINGLE POINT INFLATION

Single Point Inflation AirFrame awnings inflate entirely from just one external inflation point.

## **GRANDE AIR ALL-SEASON 330**

# AW1010

Ref. No. 9120000003

# **GRANDE AIR ALL-SEASON 390**

AW1011

Ref. No. 9120000002

For full technical data see p. 63