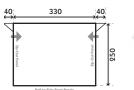

# **CLUB AIR ALL-SEASON 330**

AW1014

Ref. No. 9120000005

# **CLUB AIR ALL-SEASON 390**

Ref. No. 9120000004

For full technical data see p. 62