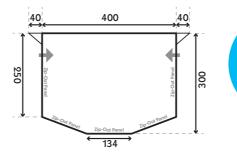

# **TABLES**

**Medium** – Width 80 cm | Depth 60 cm | Height 55 - 76 cm / Model No. TA0564

Large - Width 119 cm | Depth 79 cm | Height 55 - 76 cm / Model No. TA0566

# **ZERO OAK**

**Medium** – Width 80 cm | Depth 60 cm | Height 59 - 72 cm / Model No. TA2016

Large - Width 120 cm | Depth 70 cm | Height 59 - 72 cm / Model No. TA2018

Width 100 cm | Depth 70 cm | Height 54 - 71.5 cm / Model No. TA2022

**Medium** – Width 80 cm | Depth 60 cm | Height 55 - 71 cm / Model No. TA2002

Large - Width 115 cm | Depth 70 cm | Height 55 - 71 cm / Model No. TA2004

**ZERO CONCRETE** 

**Medium –** Width 90 cm | Depth 60 cm |

Height 59 - 72 cm / Model No. TA2019

Large – Width 120 cm | Depth 70 cm |

NEW

Width 110 cm | Depth 70 cm | Height 72 cm

# **ZERO CONCRETE OVAL**

**AWNING TABLE** 

/ Model No. TA1421

Width 140 cm | Depth 90 cm | Height 59 - 72 cm / Model No. TA2021

Width 59 cm | Depth 48 cm | Height 140 cm / Model No. ST0114

Width 59 cm  $\mid$  Depth 48 cm  $\mid$  Height 104 cm / Model No. ST0115