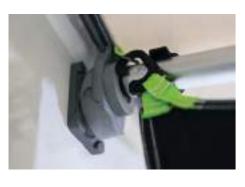

# **LIMPET™ READY**

Pre-punched holes ready to attach the rear wall of the awning to the vehicle using Limpet Fix technology.

**AIRFRAMETM** 

**QUICKPITCH™ GUYING SYSTEM** 

**DUAL-PITCHTM ROOF SYSTEM** 

SABRELINK™ READY

LIMPET™ READY