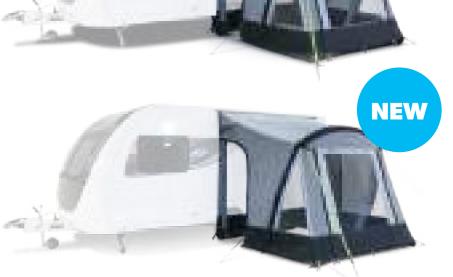

# FRONTIER AIR PRO 300

# **EXTENDED LIVING FOR ALL**

If it's space that you require then the Frontier AIR Pro is the ultimate inflatable awning. At 7 m wide and 3 m deep, it's one of the largest Enjoy the convenience of a door at each end of the awning front and

Dometic AIR awnings, it is inflated through a single inflation point. awnings available. Sharing the same easy set-up as other Kampa additional zipped panels for easy access to any obstructed lockers.

### **EXTENSION REAR PANEL**

Each of the end extensions features a window in the rear panel. The rear panels also have zipped access to any lockers behind them.

# **MESH FLYSCREEN**

A large secondary mesh panel behind the right and left-hand side windows provides relief in hot weather.

# **ZIP-OUT FRONT PANELS**

Front panels can be zipped out to reduce weight and open the awning up veranda style.

# **FRONTIER AIR PRO 300**

AW1001

Ref. No. 9120000009

For full technical data see p. 62