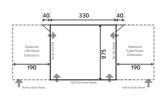

Width 90 cm | Depth 67 cm | Height 140 cm / Model No. ST0113

**GRANDE AIR PRO** 

Grande AIR

Pro 390

AW1018

9120000013

390

300

185 235 - 250

99 x 56 x 33

27

19.5

Weathershield™ Pro

R/H window L/H & R/H doors

Grande AIR

Pro 330

AW1019

9120000014

330

300

185

235 - 250

99 x 56 x 33

26.5

18.02

Weathershield™ Pro

R/H window

L/H & R/H doors

AA1001

| TECHNICAL DATA              | Q                              |                                |                               | 1                             |                               |                      |
|-----------------------------|--------------------------------|--------------------------------|-------------------------------|-------------------------------|-------------------------------|----------------------|
| INFLATABLE AWNINGS          | CLUB AIR A                     | LL-SEASON                      |                               | CLUB AIR PRO                  |                               | FRONTIER AIR PRO     |
| Product name                | Club AIR<br>All-Season 330     | Club AIR<br>All-Season 390     | Club AIR Pro<br>330           | Club AIR Pro<br>390           | Club AIR Pro<br>450           | Frontier AIR Pro 300 |
| Model no.                   | AW1014                         | AW1013                         | AW1022                        | AW1021                        | AW1020                        | AW1001               |
| Ref. no.                    | 9120000005                     | 9120000004                     | 9120000017                    | 9120000016                    | 9120000015                    | 9120000009           |
| Awning width (cm)           | 330                            | 390                            | 330                           | 390                           | 450                           | 700                  |
| Awning depth (cm)           | 275                            | 275                            | 275                           | 275                           | 275                           | 300                  |
| Highest point at front (cm) | 220                            | 220                            | 220                           | 220                           | 220                           | 185                  |
| Connection height (cm)      | 235 - 250                      | 235 - 250                      | 235 - 250                     | 235 - 250                     | 235 - 250                     | 235 - 250            |
| Pack size (L × W × H cm)    | 99 x 56 x 37 /<br>99 x 13 x 33 | 99 x 56 x 41 /<br>99 x 13 x 33 | 99 x 56 x 33                  | 99 x 56 x 33                  | 99 x 56 x 35                  | 110 x 45 x 45        |
| Weight (kg)                 | 27.6 / 8.34                    | 31.7 / 9.6                     | 26.1                          | 27.7                          | 30.5                          | 37.8                 |
| Min. weight* (kg)           | 21.2                           | 22.64                          | 16.68                         | 17.58                         | 18.82                         | 30.74                |
| Material                    | Weathershield™<br>All-Season   | Weathershield™<br>All-Season   | Weathershield™<br>Pro         | Weathershield™<br>Pro         | Weathershield™<br>Pro         | Weathershield™ Pro   |
| / Key features              |                                |                                |                               |                               |                               |                      |
| Single Point Inflation™     | •                              | •                              | •                             | •                             | •                             | •                    |
| Dual-Pitch™ roof system     | •                              | •                              | •                             | •                             | •                             | •                    |
| QuickPitch™ guying system   | •                              | •                              | •                             | •                             | •                             | •                    |
| Limpet™ ready               | •                              | •                              | •                             | •                             | •                             | •                    |
| SabreLink™ ready            | •                              | •                              | •                             | •                             | •                             | •                    |
| Double mud wall             | -                              | -                              | -                             | -                             | -                             | -                    |
| Flyscreen panels            | R/H window<br>L/H & R/H doors  | R/H window<br>L/H & R/H doors  | R/H window<br>L/H & R/H doors | R/H window<br>L/H & R/H doors | R/H window<br>L/H & R/H doors | L/H & R/H windows    |
| Zip-out front panels        | •                              | •                              | •                             | •                             | •                             | •                    |
| Roll-to-side front panels   | ٠                              | ٠                              | •                             | •                             | •                             | •                    |
| Zip-out side panels         | •                              | •                              | •                             | •                             | •                             | -                    |
| Curtains / Blinds           | Curtains                       | Curtains                       | Curtains                      | Curtains                      | Curtains                      | Curtains             |
| Scope of delivery           |                                |                                |                               |                               |                               |                      |
| Draught skirt               | •                              | •                              | •                             | •                             | •                             | •                    |
| Hand pump                   | •                              | •                              | •                             | •                             | •                             | •                    |
| Pegs                        | •                              | •                              | •                             | •                             | •                             | •                    |
| Storm straps                | •                              | •                              | -                             | -                             | -                             | -                    |
| / Optional extras           |                                |                                |                               |                               |                               |                      |
| Extensions                  | L/H: AA0006<br>R/H: AA0007     | L/H: AA0006<br>R/H: AA0007     | L/H: AA0010<br>R/H: AA0011    | L/H: AA0010<br>R/H: AA0011    | L/H: AA0010<br>R/H: AA0011    | -                    |
| All-Season AIR tall annexe  | CE7378                         | CE7378                         | -                             | -                             | -                             | -                    |
| Pro AIR tall annexe         | -                              | -                              | CE7379                        | CE7379                        | CE7379                        | -                    |
| Pro AIR annexe              | -                              | -                              | CE7311                        | CE7311                        | CE7311                        | -                    |
| Pro AIR conservatory        | -                              | -                              | CE7380                        | CE7380                        | CE7380                        | -                    |
| Canopy / Sun wing           | AA0014                         | AA0013                         | AA0017                        | AA0016                        | AA0015                        | CE7024               |
| Mesh panel set              | AA2001                         | AA2002                         | AA2001                        | AA2002                        | AA2003                        | CE7407               |
| Side wall set               | -                              | -                              | -                             | -                             | -                             | -                    |
| Continental carpet          | 111759                         | 111760                         | 111759                        | 111760                        | 111761                        | 111736, Ext: 111754  |
| Easy tread carpet           | -                              | -                              | -                             | -                             | -                             | -                    |
| Roof lining                 | AA1004                         | AA1005                         | AA1004                        | AA1005                        | AA1006                        | CE7419               |