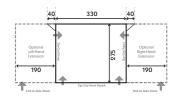

185 235 - 250

99 x 56 x 33

27

19.5

Weathershield™ Pro

R/H window L/H & R/H doors

Grande AIR

Pro 330

AW1019

9120000014

330

300

185

235 - 250

99 x 56 x 33

26.5