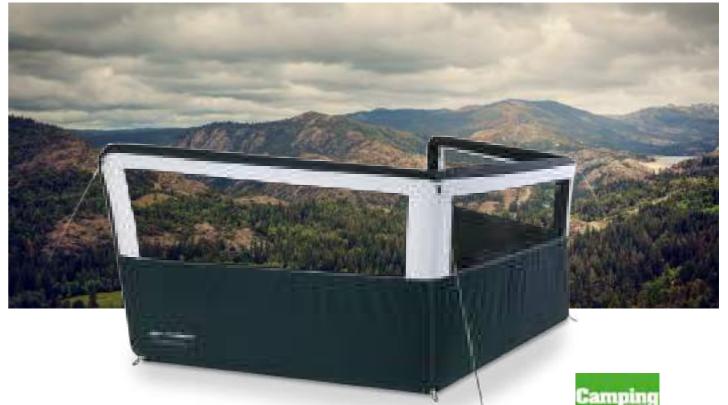

WEATHERSHIELD™ PVC

400g/m<sup>2</sup> Weathershield™ PVC is tough, waterproof and easy to clean.

**AIR BREAK** 

THE WORLD'S FIRST INFLATABLE WINDBREAK

to enjoy the AIR Break's free-standing protection or connect it to the great for keeping dogs in. Utilising a unique AirFrame system with your awning perfectly.

**AIR BREAK PRO 3 WB0004** 

Ref. No. 9120000280

Ref. No. 9120000290

**AIR BREAK PRO 5 WB0005** 

Ref. No. 9120000354

Never has a windbreak been so easy to set-up. Simply peg and pump easy Single Point Inflation, the AIR Break remains sturdy yet flexible in the wind. Available in Weathershield™ Pro fabric and new for 2020, front of Kampa Dometic awnings to create a fully enclosed area – Weathershield™ All-Season material, this windbreak complements

**AIR BREAK FITTING CHART** 

| Model       | Awning Width | AIR Break Depth |
|-------------|--------------|-----------------|
| AIR Break 3 | 200 cm       | 200 cm          |
| AIR Break 3 | 260 cm       | 195 cm          |
| AIR Break 3 | 300 cm       | 190 cm          |
| AIR Break 3 | 330 cm       | 185 cm          |
| AIR Break 5 | 330 cm       | 275 cm          |
| AIR Break 5 | 390 cm       | 250 cm          |
| AIR Break 5 | 450 cm       | 240 cm          |
| AIR Break 5 | 500 cm       | 230 cm          |