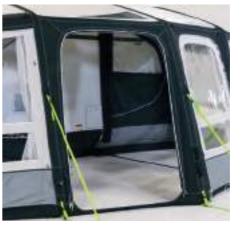

# **ANNEXES**

EXTEND YOUR AWNING WITH AN ANNEXE, GREAT FOR EXTRA GUESTS, PETS AND STORAGE

**ALL-SEASON AIR TALL ANNEXE** 

Model No. CE7378

**PRO AIR TALL ANNEXE** 

Model No. CE7379

**PRO AIR ANNEXE** 

Pro AIR / Model No. CE7311 Pro Poled / Model No. CE740515

**POP AIR PRO ANNEXE** 

Pop AIR 260 / Model No. CE7381 Pop AIR 290, 340, 365 / Model No. CE7383

**MOBIL AIR PRO ANNEXE** 

Model No. AA0012

**PRO AIR CONSERVATORY** 

Model No. CE7380