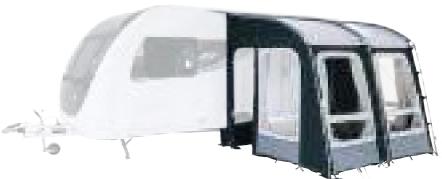

# **CLUB AIR PRO**

## MODERN AWNING TECHNOLOGY MEETS CLASSIC STYLING

With its roof apex and integral canopy the Club AIR Pro is instantly configuration offers two front doors, or simply unzip and remove the recognisable. Zip-on extensions to either or both sides create a huge living space, perfect for entertaining. The clever front panel front canopy to complete the look.

panels to open the awning up veranda style. Zip-on the new optional

SINGLE POINT INFLATION Single Point Inflation AirFrame awnings inflate entirely from just one external

WEATHERSHIELD™ PRO Weathershield™ Pro double coated polyester fabric.

# **CLUB AIR PRO 330**

AW1022

Ref. No. 9120000017

# **CLUB AIR PRO 390**

AW1021

Ref. No. 9120000016

# **CLUB AIR PRO 450**

AW1020

Ref. No. 9120000015

For full technical data see p. 62