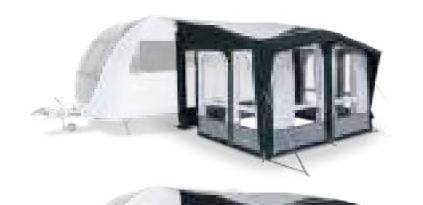

# FRONTIER AIR PRO 300

# **EXTENDED LIVING FOR ALL**

If it's space that you require then the Frontier AIR Pro is the ultimate inflatable awning. At 7 m wide and 3 m deep, it's one of the largest Enjoy the convenience of a door at each end of the awning front and

Dometic AIR awnings, it is inflated through a single inflation point. awnings available. Sharing the same easy set-up as other Kampa additional zipped panels for easy access to any obstructed lockers.

### **EXTENSION REAR PANEL**

Each of the end extensions features a window in the rear panel. The rear panels also have zipped access to any lockers behind them.

# **MESH FLYSCREEN**

A large secondary mesh panel behind the right and left-hand side windows provides relief in hot weather.

# **ZIP-OUT FRONT PANELS**

Front panels can be zipped out to reduce weight and open the awning up veranda style.

# **FRONTIER AIR PRO 300**

AW1001

Ref. No. 9120000009

For full technical data see p. 62