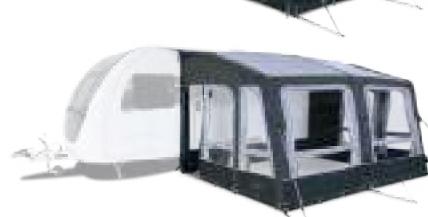

# **CLUB AIR PRO**

## MODERN AWNING TECHNOLOGY MEETS CLASSIC STYLING

With its roof apex and integral canopy the Club AIR Pro is instantly configuration offers two front doors, or simply unzip and remove the recognisable. Zip-on extensions to either or both sides create a huge living space, perfect for entertaining. The clever front panel front canopy to complete the look.

panels to open the awning up veranda style. Zip-on the new optional

SINGLE POINT INFLATION Single Point Inflation AirFrame awnings inflate entirely from just one external

WEATHERSHIELD™ PRO Weathershield™ Pro double coated polyester fabric.