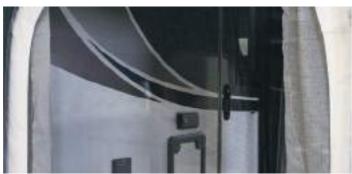

# **LIMPET™ READY**

Pre-punched holes ready to attach the rear wall of the awning to the vehicle using Limpet Fix technology.

**AIRFRAMETM** 

**QUICKPITCH™ GUYING SYSTEM** 

**DUAL-PITCHTM ROOF SYSTEM** 

SABRELINK™ READY

# **LIMPET™ FIX KIT**

Fix the rear wall of your awning to your vehicle by simply attaching the limpet through the pre-cut holes in the rear of the awning and fastening to smooth surface. Suitable for most awnings. Supplied in packs of eight.