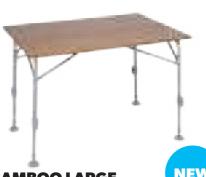

# **ZERO OAK**

**Medium** – Width 80 cm | Depth 60 cm | Height 59 - 72 cm / Model No. TA2016

Large - Width 120 cm | Depth 70 cm | Height 59 - 72 cm / Model No. TA2018

Width 100 cm | Depth 70 cm | Height 54 - 71.5 cm / Model No. TA2022