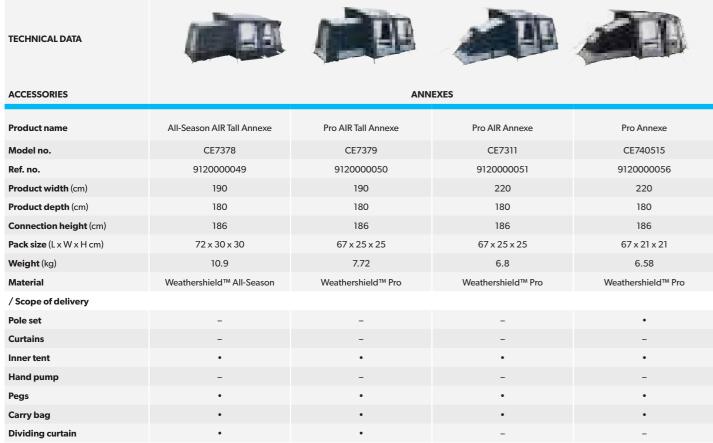

# **ANNEXES**

EXTEND YOUR AWNING WITH AN ANNEXE, GREAT FOR EXTRA GUESTS, PETS AND STORAGE

**ALL-SEASON AIR TALL ANNEXE** 

Model No. CE7378

**PRO AIR TALL ANNEXE** 

Model No. CE7379

**PRO AIR ANNEXE** 

Pro AIR / Model No. CE7311 Pro Poled / Model No. CE740515