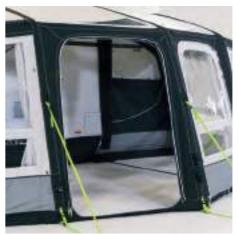

### **EXTENSION REAR PANEL**

Each of the end extensions features a window in the rear panel. The rear panels also have zipped access to any lockers behind them.

# **MESH FLYSCREEN**

A large secondary mesh panel behind the right and left-hand side windows provides relief in hot weather.

# **ZIP-OUT FRONT PANELS**

Front panels can be zipped out to reduce weight and open the awning up veranda style.