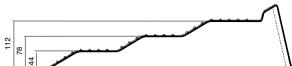

## **FEATURES**

- Set of two levelers with a handy carry bag
- Three different heights make it easier to get the vehicle levelled: 44 - 78 - 112 mm
- Large surface area for increased stability
- The striped area offers perfect grip between the tyre and the leveler
- Ideal for wider tyres
- Easy to store and to clean
- Content:
  - Set of two levelers
  - Carry bag