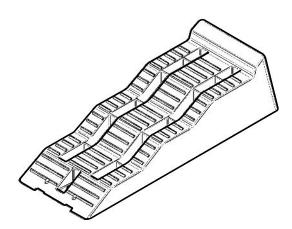

## INFO

 Material UV proof, HD PE material

• Colour Black

 Net weight 1.8 kg/leveler

560 mm L x 200 mm W x 150 mm H • Dimensions

• Max. load capacity 5 ton/set

## **FEATURES**

- Set of two levelers with a handy carry bag
- Three different heights make it easier to get the vehicle levelled: 44 - 78 - 112 mm
- Large surface area for increased stability
- The striped area offers perfect grip between the tyre and the leveler
- Ideal for wider tyres
- Easy to store and to clean
- Content:
  - Set of two levelers
  - Carry bag