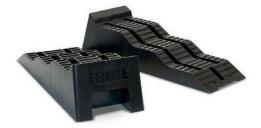

## INFO

 Material UV proof, HD PE material

• Colour Black

 Net weight 1.8 kg/leveler

560 mm L x 200 mm W x 150 mm H • Dimensions

• Max. load capacity 5 ton/set

## **FEATURES**

- Set of two levelers with a handy carry bag
- Three different heights make it easier to get the vehicle levelled: 44 - 78 - 112 mm
- Large surface area for increased stability
- The striped area offers perfect grip between the tyre and the leveler
- Ideal for wider tyres
- Easy to store and to clean
- Content:
  - Set of two levelers
  - Carry bag